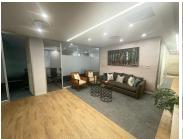

Located within the park is a 500sqm fully fitted office unit. Space has a welcoming reception area, boardroom with built in bookcase, several meeting rooms as well as a open plan floor area with staff kitchen.