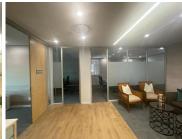

Located within the park is a 500sqm fully fitted office unit. Space has a welcoming reception area, boardroom with built in bookcase, several meeting rooms as well as a open plan floor area with staff kitchen.