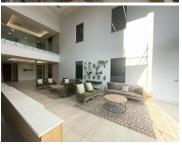

Located within the park is a 500sqm fully fitted office unit. Space has a welcoming reception area, boardroom with built in bookcase, several meeting rooms as well as a open plan floor area with staff kitchen.