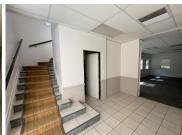

## 277 m<sup>2</sup>

This prime freestanding unit measuring 277sqm is available to Let for immediate occupation. This small office park is in a great location just off Oxford Road. The fully fitted offices are spacious and have excellent natural lighting throughout. The offices have a balcony. The kitchen and bathrooms are tiled. There are ten parking bays at R750.00.