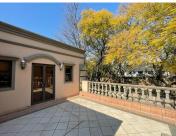

## 277 m<sup>2</sup>

This prime freestanding unit measuring 277sqm is available to Let for immediate occupation. This small office park is in a great location just off Oxford Road. The fully fitted offices are spacious and have excellent natural lighting throughout. The offices have a balcony. The kitchen and bathrooms are tiled. There are ten parking bays at R750.00.