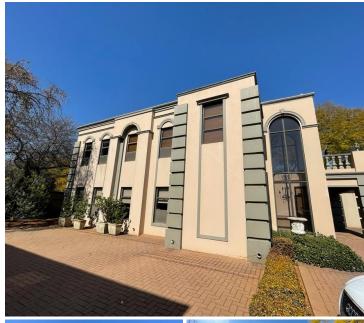

## 41,550 pm

65C Kent Road | Prime Office Space to Let in Dunkeld

## 277 m<sup>2</sup>

This prime freestanding unit measuring 277sqm is available to Let for immediate occupation. This small office park is in a great location just off Oxford Road. The fully fitted offices are spacious and have excellent natural lighting throughout. The offices have a balcony. The kitchen and bathrooms are tiled. There are ten parking bays at R750.00.

The office park is close to the heart of Rosebank with great access to The Mall, The Zone and Gautrain.

Disclaimer: All amounts exclude VAT and while every effort will be made to ensure that the information, including but not limited to only DEPOSIT AMOUNTS, contained within all our listings are accurate and up to date, we make no warranty, representation or undertaking whether expressed or implied, nor do we assume any legal liability, whether direct or indirect, or responsibility for the accuracy, completeness, or usefulness of any information. Prospective purchasers and tenants should make their own enquiries to verify the information contained herein. Deposits are subject to change without prior notice.