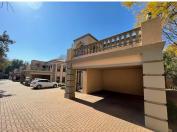

## 277 m<sup>2</sup>

This prime freestanding unit measuring 277sqm is available to Let for immediate occupation. This small office park is in a great location just off Oxford Road. The fully fitted offices are spacious and have excellent natural lighting throughout. The offices have a balcony. The kitchen and bathrooms are tiled. There are ten parking bays at R750.00.

Gross Monthly Rental R41,550 Ex Vat Lease Period 12 months Available From Immediately

| Floor Size m <sup>2</sup> | 277        | Security         | Yes |
|---------------------------|------------|------------------|-----|
| Parking Bays              | -          | Air Conditioning | Yes |
| Title                     | Freehold   | Generator        | -   |
| Zoning                    | Commercial | Fibre            | -   |