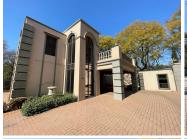

## 277 m<sup>2</sup>

This prime freestanding unit measuring 277sqm is available to Let for immediate occupation. This small office park is in a great location just off Oxford Road. The fully fitted offices are spacious and have excellent natural lighting throughout. The offices have a balcony. The kitchen and bathrooms are tiled. There are ten parking bays at R750.00.

The office park is close to the heart of Rosebank with great access to The Mall, The Zone and Gautrain.

Disclaimer: All amounts exclude VAT and while every effort will be made to ensure that the information, including but not limited to only DEPOSIT AMOUNTS, contained within all our listings are accurate and up to date, we make no warranty, representation or undertaking whether expressed or implied, nor do we assume any legal liability, whether direct or indirect, or responsibility for the accuracy, completeness, or usefulness of any information. Prospective purchasers and tenants should make their own enquiries to verify the information contained herein. Deposits are subject to change without prior notice.