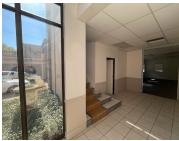

## 277 m<sup>2</sup>

This prime freestanding unit measuring 277sqm is available to Let for immediate occupation. This small office park is in a great location just off Oxford Road. The fully fitted offices are spacious and have excellent natural lighting throughout. The offices have a balcony. The kitchen and bathrooms are tiled. There are ten parking bays at R750.00.