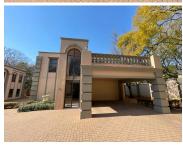

## 277 m<sup>2</sup>

This prime freestanding unit measuring 277sqm is available to Let for immediate occupation. This small office park is in a great location just off Oxford Road. The fully fitted offices are spacious and have excellent natural lighting throughout. The offices have a balcony. The kitchen and bathrooms are tiled. There are ten parking bays at R750.00.

Gross Monthly Rental R41,550 Ex Vat Lease Period 12 months Available From Immediately

| Floor Size m <sup>2</sup> | 277        | Security         | Yes |
|---------------------------|------------|------------------|-----|
| Parking Bays              | -          | Air Conditioning | Yes |
| Title                     | Freehold   | Generator        | -   |
| Zoning                    | Commercial | Fibre            | -   |