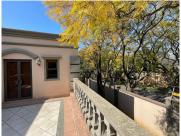

## 277 m<sup>2</sup>

This prime freestanding unit measuring 277sqm is available to Let for immediate occupation. This small office park is in a great location just off Oxford Road. The fully fitted offices are spacious and have excellent natural lighting throughout. The offices have a balcony. The kitchen and bathrooms are tiled. There are ten parking bays at R750.00.