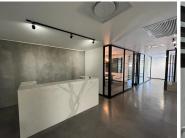

## 521 m<sup>2</sup>

This P-Grade fully fitted space measuring 521sqm is available to Let for immediate occupation. This is a first floor unit with premium finishes and comprises of a modern reception area, spacious offices with lovely flooring and excellent natural lighting flowing throughout. The unit has a private balcony and a full back-up generator. Basement parking is R850 per month, covered parking is R650 per month and open parking is R450 per month. The premises are close to all main arterial routes, shops and other amenities in the area.