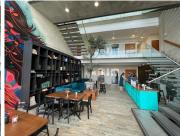

## 521 m<sup>2</sup>

This P-Grade fully fitted space measuring 521sqm is available to Let for immediate occupation. This is a first floor unit with premium finishes and comprises of a modern reception area, spacious offices with lovely flooring and excellent natural lighting flowing throughout. The unit has a private balcony and a full back-up generator. Basement parking is R850 per month, covered parking is R650 per month and open parking is R450 per month. The premises are close to all main arterial routes, shops and other amenities in the area.