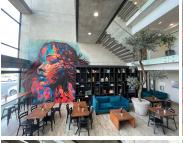

## 521 m<sup>2</sup>

This P-Grade fully fitted space measuring 521sqm is available to Let for immediate occupation. This is a first floor unit with premium finishes and comprises of a modern reception area, spacious offices with lovely flooring and excellent natural lighting flowing throughout. The unit has a private balcony and a full back-up generator. Basement parking is R850 per month, covered parking is R650 per month and open parking is R450 per month. The premises are close to all main arterial routes, shops and other amenities in the area.