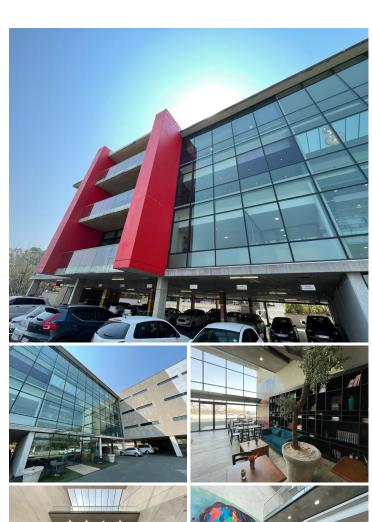

## 521 m<sup>2</sup>

This P-Grade fully fitted space measuring 521sqm is available to Let for immediate occupation. This is a first floor unit with premium finishes and comprises of a modern reception area, spacious offices with lovely flooring and excellent natural lighting flowing throughout. The unit has a private balcony and a full back-up generator. Basement parking is R850 per month, covered parking is R650 per month and open parking is R450 per month. The premises are close to all main arterial routes, shops and other amenities in the area.