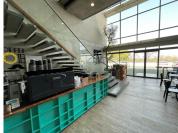

## 521 m<sup>2</sup>

This P-Grade fully fitted space measuring 521sqm is available to Let for immediate occupation. This is a first floor unit with premium finishes and comprises of a modern reception area, spacious offices with lovely flooring and excellent natural lighting flowing throughout. The unit has a private balcony and a full back-up generator. Basement parking is R850 per month, covered parking is R650 per month and open parking is R450 per month. The premises are close to all main arterial routes, shops and other amenities in the area.