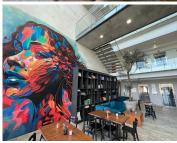

## 521 m<sup>2</sup>

This P-Grade fully fitted space measuring 521sqm is available to Let for immediate occupation. This is a first floor unit with premium finishes and comprises of a modern reception area, spacious offices with lovely flooring and excellent natural lighting flowing throughout. The unit has a private balcony and a full back-up generator. Basement parking is R850 per month, covered parking is R650 per month and open parking is R450 per month. The premises are close to all main arterial routes, shops and other amenities in the area.