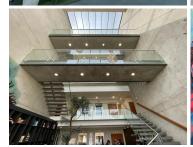

## 521 m<sup>2</sup>

This P-Grade fully fitted space measuring 521sqm is available to Let for immediate occupation. This is a first floor unit with premium finishes and comprises of a modern reception area, spacious offices with lovely flooring and excellent natural lighting flowing throughout. The unit has a private balcony and a full back-up generator. Basement parking is R850 per month, covered parking is R650 per month and open parking is R450 per month. The premises are close to all main arterial routes, shops and other amenities in the area.