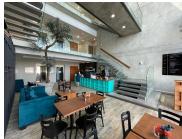

## 521 m<sup>2</sup>

This P-Grade fully fitted space measuring 521sqm is available to Let for immediate occupation. This is a first floor unit with premium finishes and comprises of a modern reception area, spacious offices with lovely flooring and excellent natural lighting flowing throughout. The unit has a private balcony and a full back-up generator. Basement parking is R850 per month, covered parking is R650 per month and open parking is R450 per month. The premises are close to all main arterial routes, shops and other amenities in the area.