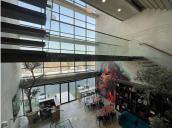

## 521 m<sup>2</sup>

This P-Grade fully fitted space measuring 521sqm is available to Let for immediate occupation. This is a first floor unit with premium finishes and comprises of a modern reception area, spacious offices with lovely flooring and excellent natural lighting flowing throughout. The unit has a private balcony and a full back-up generator. Basement parking is R850 per month, covered parking is R650 per month and open parking is R450 per month. The premises are close to all main arterial routes, shops and other amenities in the area.