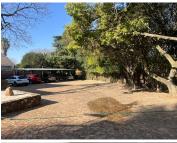

## 5,000 pm

85 Barry Hertzog Avenue | Prime Medical/Office Space To Let in Emmarentia, Johannesburg

9 m<sup>2</sup>

Nestled in the tranquil suburb of Emmarentia, at 85 Berry Hertzog Avenue, is a compact yet highly functional 9m² medical or office space available for immediate lease. Priced at R5,000 per month, excluding VAT and utilities, this space is ideal for professionals seeking a manageable, secure, and accessible environment. The office shares a fully equipped kitchen, providing convenience for your daily needs. Additionally, secure parking is available, ensuring peace of mind for you and your clients. The space is designed with accessibility in mind, featuring wheelchair and geriatric ramps, making it an excellent choice for medical practitioners or businesses serving a diverse clientèle.

Gross Monthly Rental R5,000 Ex Vat Lease Period 12 months Available From Immediately

| Floor Size m <sup>2</sup> | 9          | Security         | Yes |
|---------------------------|------------|------------------|-----|
| Parking Bays              | -          | Air Conditioning | Yes |
| Title                     | -          | Generator        | -   |
| Zoning                    | Commercial | Fibre            | -   |