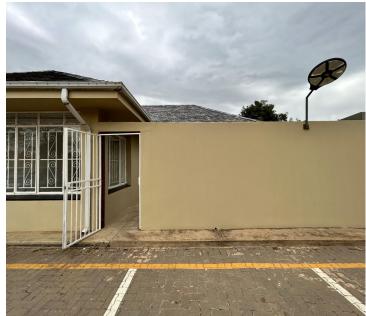

## 10,000 pm

163 Barry Hertzog Road | Prime Office Space to Let in Emmarentia

70 m<sup>2</sup>

A lovely two room office space with a large kitchen and bathroom is available to Let immediately. The offices are fully tiled and have great natural light flowing throughout. There is ample parking available.

Rental is R10,000.00 per month excluding VAT and utilities. A 2-month deposit is required.

The offices are well located on Barry Hertzog Road in Emmarentia and are close to all main arterial routes, shops and other amenities in the area