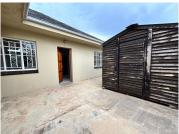

## 10,000 pm

163 Barry Hertzog Road | Prime Office Space to Let in Emmarentia

70 m<sup>2</sup>

A lovely two room office space with a large kitchen and bathroom is available to Let immediately. The offices are fully tiled and have great natural light flowing throughout. There is ample parking available.

Rental is R10,000.00 per month excluding VAT and utilities. A 2-month deposit is required.

The offices are well located on Barry Hertzog Road in Emmarentia and are close to all main arterial routes, shops and other amenities in the area