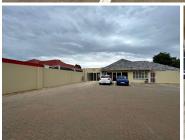

## 10,000 pm

163 Barry Hertzog Road | Prime Office Space to Let in Emmarentia

70 m<sup>2</sup>

A lovely two room office space with a large kitchen and bathroom is available to Let immediately. The offices are fully tiled and have great natural light flowing throughout. There is ample parking available.

Rental is R10,000.00 per month excluding VAT and utilities. A 2-month deposit is required.

The offices are well located on Barry Hertzog Road in Emmarentia and are close to all main arterial routes, shops and other amenities in the area