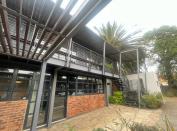

## 3,500 pm

Fairmount | Office for rent in JHB

13 m<sup>2</sup>

Upmarket, A grade office component measuring 13sqm available immediately for occupation. The space has a shared, welcoming reception area, shared kitchen and ablution facilities. The unit is highly secure with armed response. The building is further equipped with solar and a backup generator.

Gross Monthly Rental R3,500 Ex Vat Lease Period Negotiable Available From Immediately

| Floor Size m <sup>2</sup> | 13              | Security         | Yes |
|---------------------------|-----------------|------------------|-----|
| Parking Bays              | -               | Air Conditioning | Yes |
| Title                     | Sectional Title | Generator        | -   |
| Zoning                    | Commercial      | Fibre            | -   |