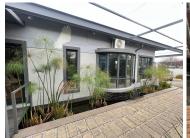

## 3,500 pm

Fairmount | Office for rent in JHB

13 m<sup>2</sup>

Upmarket, A grade office component measuring 13sqm available immediately for occupation. The space has a shared, welcoming reception area, shared kitchen and ablution facilities. The unit is highly secure with armed response. The building is further equipped with solar and a backup generator.

Gross Monthly Rental R3,500 Ex Vat Lease Period Negotiable Available From Immediately

| Floor Size m <sup>2</sup> | 13              | Security         | Yes |
|---------------------------|-----------------|------------------|-----|
| Parking Bays              | -               | Air Conditioning | Yes |
| Title                     | Sectional Title | Generator        | -   |
| Zoning                    | Commercial      | Fibre            | -   |