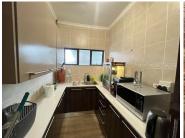

## 3,500 pm

Fairmount | Office for rent in JHB

13 m<sup>2</sup>

Upmarket, A grade office component measuring 13sqm available immediately for occupation. The space has a shared, welcoming reception area, shared kitchen and ablution facilities. The unit is highly secure with armed response. The building is further equipped with solar and a backup generator.