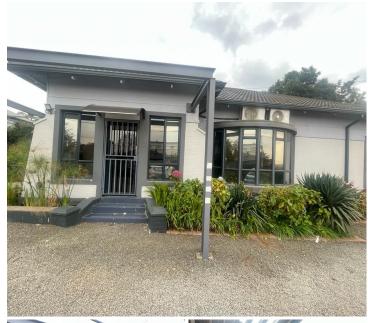

## 3,500 pm

Fairmount | Office for rent in JHB

13 m<sup>2</sup>

Upmarket, A grade office component measuring 13sqm available immediately for occupation. The space has a shared, welcoming reception area, shared kitchen and ablution facilities. The unit is highly secure with armed response. The building is further equipped with solar and a backup generator.

Gross Monthly Rental R3,500 Ex Vat Lease Period Negotiable Available From Immediately

| Floor Size m <sup>2</sup> | 13              | Security         | Yes |
|---------------------------|-----------------|------------------|-----|
| Parking Bays              | -               | Air Conditioning | Yes |
| Title                     | Sectional Title | Generator        | -   |
| Zoning                    | Commercial      | Fibre            | -   |