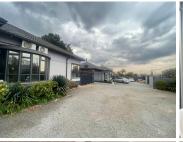

## 3,500 pm

Fairmount | Office for rent in JHB

13 m<sup>2</sup>

Upmarket, A grade office component measuring 13sqm available immediately for occupation. The space has a shared, welcoming reception area, shared kitchen and ablution facilities. The unit is highly secure with armed response. The building is further equipped with solar and a backup generator.

Gross Monthly Rental R3,500 Ex Vat Lease Period Negotiable Available From Immediately

| Floor Size m <sup>2</sup> | 13              | Security         | Yes |
|---------------------------|-----------------|------------------|-----|
| Parking Bays              | -               | Air Conditioning | Yes |
| Title                     | Sectional Title | Generator        | -   |
| Zoning                    | Commercial      | Fibre            | -   |