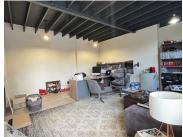

## 6,500 pm

Prime Office Space for Lease at 45 Durham Street, Fairmount, Johannesburg

18 m<sup>2</sup>

This 18sqm office space offers an ideal opportunity for small businesses, freelancers, or professionals seeking a well-maintained, functional workspace in the heart of Fairmount. The unit is spacious and features neat flooring, standard lighting, and ample natural light.

The office has access to shared bathrooms, a fully equipped kitchen and one parking bay. The property benefits from 24/7 security, and is equipped with solar power to provide added reliability during power outages.