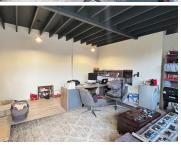

## 6,500 pm

Prime Office Space for Lease at 45 Durham Street, Fairmount, Johannesburg

18 m<sup>2</sup>

This 18sqm office space offers an ideal opportunity for small businesses, freelancers, or professionals seeking a well-maintained, functional workspace in the heart of Fairmount. The unit is spacious and features neat flooring, standard lighting, and ample natural light.

The office has access to shared bathrooms, a fully equipped kitchen and one parking bay. The property benefits from 24/7 security, and is equipped with solar power to provide added reliability during power outages.