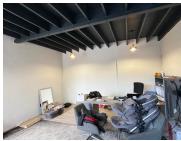

## 6,500 pm

Prime Office Space for Lease at 45 Durham Street, Fairmount, Johannesburg

18 m<sup>2</sup>

This 18sqm office space offers an ideal opportunity for small businesses, freelancers, or professionals seeking a well-maintained, functional workspace in the heart of Fairmount. The unit is spacious and features neat flooring, standard lighting, and ample natural light.

The office has access to shared bathrooms, a fully equipped kitchen and one parking bay. The property benefits from 24/7 security, and is equipped with solar power to provide added reliability during power outages.