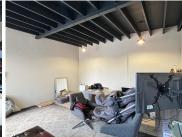

## 6,500 pm

Prime Office Space for Lease at 45 Durham Street, Fairmount, Johannesburg

18 m<sup>2</sup>

This 18sqm office space offers an ideal opportunity for small businesses, freelancers, or professionals seeking a well-maintained, functional workspace in the heart of Fairmount. The unit is spacious and features neat flooring, standard lighting, and ample natural light.

The office has access to shared bathrooms, a fully equipped kitchen and one parking bay. The property benefits from 24/7 security, and is equipped with solar power to provide added reliability during power outages.