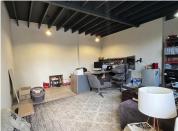

## 6,500 pm

Prime Office Space for Lease at 45 Durham Street, Fairmount, Johannesburg

18 m<sup>2</sup>

This 18sqm office space offers an ideal opportunity for small businesses, freelancers, or professionals seeking a well-maintained, functional workspace in the heart of Fairmount. The unit is spacious and features neat flooring, standard lighting, and ample natural light.

The office has access to shared bathrooms, a fully equipped kitchen and one parking bay. The property benefits from 24/7 security, and is equipped with solar power to provide added reliability during power outages.