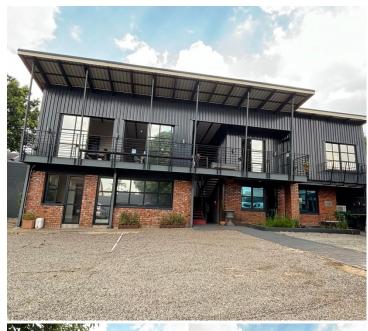

## 6,500 pm

Prime Office Space for Lease at 45 Durham Street, Fairmount, Johannesburg

18 m<sup>2</sup>

This 18sqm office space offers an ideal opportunity for small businesses, freelancers, or professionals seeking a well-maintained, functional workspace in the heart of Fairmount. The unit is spacious and features neat flooring, standard lighting, and ample natural light.

The office has access to shared bathrooms, a fully equipped kitchen and one parking bay. The property benefits from 24/7 security, and is equipped with solar power to provide added reliability during power outages.