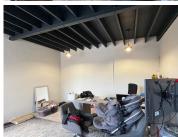

## 6,500 pm

Prime Office Space for Lease at 45 Durham Street, Fairmount, Johannesburg

18 m<sup>2</sup>

This 18sqm office space offers an ideal opportunity for small businesses, freelancers, or professionals seeking a well-maintained, functional workspace in the heart of Fairmount. The unit is spacious and features neat flooring, standard lighting, and ample natural light.

The office has access to shared bathrooms, a fully equipped kitchen and one parking bay. The property benefits from 24/7 security, and is equipped with solar power to provide added reliability during power outages.