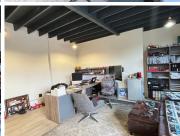

## 6,500 pm

Prime Office Space for Lease at 45 Durham Street, Fairmount, Johannesburg

18 m<sup>2</sup>

This 18sqm office space offers an ideal opportunity for small businesses, freelancers, or professionals seeking a well-maintained, functional workspace in the heart of Fairmount. The unit is spacious and features neat flooring, standard lighting, and ample natural light.

The office has access to shared bathrooms, a fully equipped kitchen and one parking bay. The property benefits from 24/7 security, and is equipped with solar power to provide added reliability during power outages.