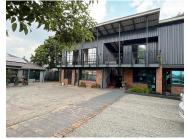

## 6,500 pm

Prime Office Space for Lease at 45 Durham Street, Fairmount, Johannesburg

18 m<sup>2</sup>

This 18sqm office space offers an ideal opportunity for small businesses, freelancers, or professionals seeking a well-maintained, functional workspace in the heart of Fairmount. The unit is spacious and features neat flooring, standard lighting, and ample natural light.

The office has access to shared bathrooms, a fully equipped kitchen and one parking bay. The property benefits from 24/7 security, and is equipped with solar power to provide added reliability during power outages.