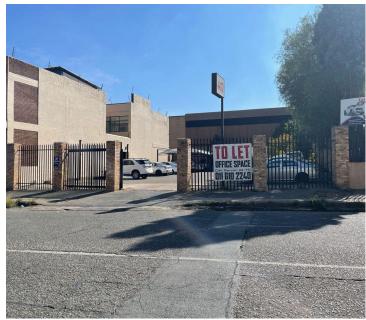

## 15,000 pm

Excellently located retail space available for rental in the Johannesburg CBD

300 m<sup>2</sup>

Mixed-use unit available immediately To Let in Fairview. Ample natural lighting and located on the 1st floor of a well maintained and secure property. The businesses on the property are textile manufacturers and Kwik Printing. The unit has metered electricity (based use); 2 toilets & change room; 1 kitchen; and secured parking. The unit also has 3-phase power.

Prominently located with easy access to all arterial routes and just a quick 15 minutes away from Eastgate and Bedford View Shopping Malls. Opposite Fairview Primary School. Within walking distance to Jeppe Post Office, and fire Brigade