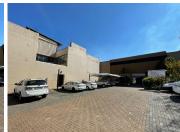

## 15,000 pm

Excellently located retail space available for rental in the Johannesburg CBD

300 m<sup>2</sup>

Mixed-use unit available immediately To Let in Fairview. Ample natural lighting and located on the 1st floor of a well maintained and secure property. The businesses on the property are textile manufacturers and Kwik Printing. The unit has metered electricity (based use); 2 toilets & change room; 1 kitchen; and secured parking. The unit also has 3-phase power.

Prominently located with easy access to all arterial routes and just a quick 15 minutes away from Eastgate and Bedford View Shopping Malls. Opposite Fairview Primary School. Within walking distance to Jeppe Post Office, and fire Brigade