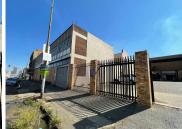

## 15,000 pm

Excellently located retail space available for rental in the Johannesburg CBD

300 m<sup>2</sup>

Mixed-use unit available immediately To Let in Fairview. Ample natural lighting and located on the 1st floor of a well maintained and secure property. The businesses on the property are textile manufacturers and Kwik Printing. The unit has metered electricity (based use); 2 toilets & change room; 1 kitchen; and secured parking. The unit also has 3-phase power.

Prominently located with easy access to all arterial routes and just a quick 15 minutes away from Eastgate and Bedford View Shopping Malls. Opposite Fairview Primary School. Within walking distance to Jeppe Post Office, and fire Brigade