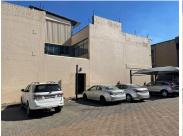

## 15,000 pm

Excellently located retail space available for rental in the Johannesburg CBD

300 m<sup>2</sup>

Mixed-use unit available immediately To Let in Fairview. Ample natural lighting and located on the 1st floor of a well maintained and secure property. The businesses on the property are textile manufacturers and Kwik Printing. The unit has metered electricity (based use); 2 toilets & change room; 1 kitchen; and secured parking. The unit also has 3-phase power.