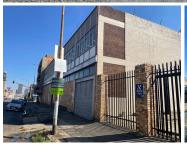

## 15,000 pm

Excellently located retail space available for rental in the Johannesburg CBD

300 m<sup>2</sup>

Mixed-use unit available immediately To Let in Fairview. Ample natural lighting and located on the 1st floor of a well maintained and secure property. The businesses on the property are textile manufacturers and Kwik Printing. The unit has metered electricity (based use); 2 toilets & change room; 1 kitchen; and secured parking. The unit also has 3-phase power.

Prominently located with easy access to all arterial routes and just a quick 15 minutes away from Eastgate and Bedford View Shopping Malls. Opposite Fairview Primary School. Within walking distance to Jeppe Post Office, and fire Brigade