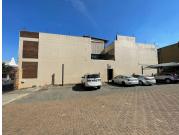

## 15,000 pm

Excellently located retail space available for rental in the Johannesburg CBD

300 m<sup>2</sup>

Mixed-use unit available immediately To Let in Fairview. Ample natural lighting and located on the 1st floor of a well maintained and secure property. The businesses on the property are textile manufacturers and Kwik Printing. The unit has metered electricity (based use); 2 toilets & change room; 1 kitchen; and secured parking. The unit also has 3-phase power.

Prominently located with easy access to all arterial routes and just a quick 15 minutes away from Eastgate and Bedford View Shopping Malls. Opposite Fairview Primary School. Within walking distance to Jeppe Post Office, and fire Brigade