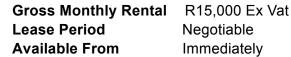

## 15,000 pm

Excellently located retail space available for rental in the Johannesburg CBD

300 m<sup>2</sup>

Mixed-use unit available immediately To Let in Fairview. Ample natural lighting and located on the 1st floor of a well maintained and secure property. The businesses on the property are textile manufacturers and Kwik Printing. The unit has metered electricity (based use); 2 toilets & change room; 1 kitchen; and secured parking. The unit also has 3-phase power.