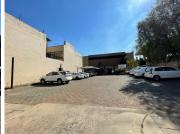

## 15,000 pm

Excellently located retail space available for rental in the Johannesburg CBD

300 m<sup>2</sup>

Mixed-use unit available immediately To Let in Fairview. Ample natural lighting and located on the 1st floor of a well maintained and secure property. The businesses on the property are textile manufacturers and Kwik Printing. The unit has metered electricity (based use); 2 toilets & change room; 1 kitchen; and secured parking. The unit also has 3-phase power.