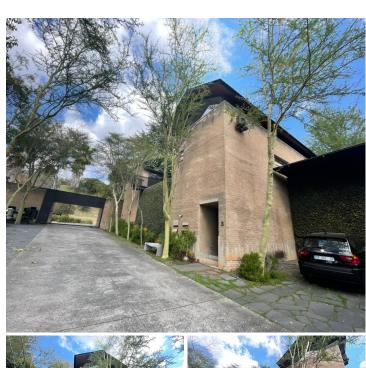

## 150 m<sup>2</sup>

Courtyards on Oxford is best understood by being experienced. The boundary walls give little away as to what secrets lie behind them - the series of individually landscaped private courtyards that function as outdoor rooms, and the long houses, with uses such as boutique offices. Beautiful architectural space. Creative environment.

This is a 150sqm fitted unit that has become available for immediate rental. Space has an open plan layout, with an interior face-brick design. Beautiful manicured garden areas.

Located just minutes away from the Johannesburg inner city and one step off a major highway, making this the perfect work address.