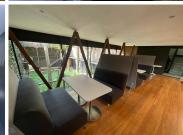

## 150 m<sup>2</sup>

Courtyards on Oxford is best understood by being experienced. The boundary walls give little away as to what secrets lie behind them - the series of individually landscaped private courtyards that function as outdoor rooms, and the long houses, with uses such as boutique offices. Beautiful architectural space. Creative environment.

This is a 150sqm fitted unit that has become available for immediate rental. Space has an open plan layout, with an interior face-brick design. Beautiful manicured garden areas.

Located just minutes away from the Johannesburg inner city and one step off a major highway, making this the perfect work address.