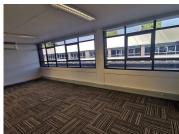

Located on the 1st floor of the building is a 897sqm fully fitted office consisting of open plan as well as glass partitioned spaces. Excellently maintained carpeted flooring, standard office lighting and air conditioning as well as wonderful natural light.