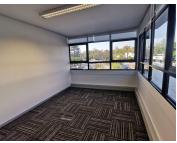

Located on the 1st floor of the building is a 897sqm fully fitted office consisting of open plan as well as glass partitioned spaces. Excellently maintained carpeted flooring, standard office lighting and air conditioning as well as wonderful natural light.