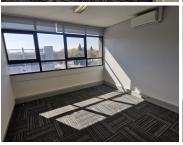

Located on the 1st floor of the building is a 897sqm fully fitted office consisting of open plan as well as glass partitioned spaces. Excellently maintained carpeted flooring, standard office lighting and air conditioning as well as wonderful natural light.