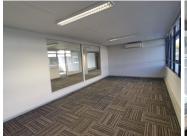

Located on the 1st floor of the building is a 897sqm fully fitted office consisting of open plan as well as glass partitioned spaces. Excellently maintained carpeted flooring, standard office lighting and air conditioning as well as wonderful natural light.