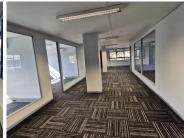

Located on the 1st floor of the building is a 897sqm fully fitted office consisting of open plan as well as glass partitioned spaces. Excellently maintained carpeted flooring, standard office lighting and air conditioning as well as wonderful natural light.