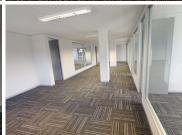

Located on the 1st floor of the building is a 897sqm fully fitted office consisting of open plan as well as glass partitioned spaces. Excellently maintained carpeted flooring, standard office lighting and air conditioning as well as wonderful natural light.