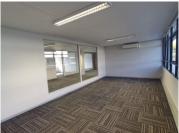

Located on the 1st floor of the building is a 897sqm fully fitted office consisting of open plan as well as glass partitioned spaces. Excellently maintained carpeted flooring, standard office lighting and air conditioning as well as wonderful natural light.