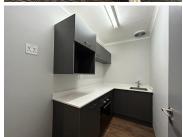

## 28,560 pm

Village Green Shopping Centre | Prime office space to Let in Greenside

238 m<sup>2</sup>

A newly renovated office located above Village Green Convenience Centre is to Let. There are five fully carpeted single offices, a boardroom, a walk in safe, and a lovely neat kitchenette. It is fibre ready and has CCTV surveillance as well as a generator. Basement parking is R550, Shaded parking is R400 and Open parking is R300. The office is in close proximity to the highway, shopping malls and restaurants.