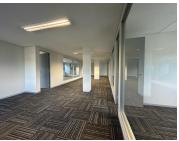

## 28,560 pm

Village Green Shopping Centre | Prime office space to Let in Greenside

238 m<sup>2</sup>

A newly renovated office located above Village Green Convenience Centre is to Let. There are five fully carpeted single offices, a boardroom, a walk in safe, and a lovely neat kitchenette. It is fibre ready and has CCTV surveillance as well as a generator. Basement parking is R550, Shaded parking is R400 and Open parking is R300. The office is in close proximity to the highway, shopping malls and restaurants.