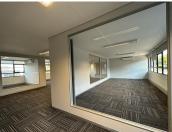

## 28,560 pm

Village Green Shopping Centre | Prime office space to Let in Greenside

238 m<sup>2</sup>

A newly renovated office located above Village Green Convenience Centre is to Let. There are five fully carpeted single offices, a boardroom, a walk in safe, and a lovely neat kitchenette. It is fibre ready and has CCTV surveillance as well as a generator. Basement parking is R550, Shaded parking is R400 and Open parking is R300. The office is in close proximity to the highway, shopping malls and restaurants.