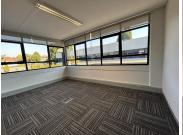

## 28,560 pm

Village Green Shopping Centre | Prime office space to Let in Greenside

238 m<sup>2</sup>

A newly renovated office located above Village Green Convenience Centre is to Let. There are five fully carpeted single offices, a boardroom, a walk in safe, and a lovely neat kitchenette. It is fibre ready and has CCTV surveillance as well as a generator. Basement parking is R550, Shaded parking is R400 and Open parking is R300. The office is in close proximity to the highway, shopping malls and restaurants.