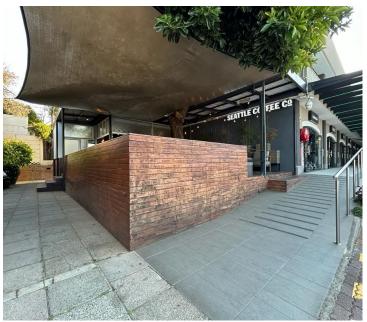

## 28,560 pm

Village Green Shopping Centre | Prime office space to Let in Greenside

238 m<sup>2</sup>

A newly renovated office located above Village Green Convenience Centre is to Let. There are five fully carpeted single offices, a boardroom, a walk in safe, and a lovely neat kitchenette. It is fibre ready and has CCTV surveillance as well as a generator. Basement parking is R550, Shaded parking is R400 and Open parking is R300. The office is in close proximity to the highway, shopping malls and restaurants.