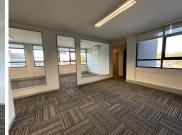

## 28,560 pm

Village Green Shopping Centre | Prime office space to Let in Greenside

238 m<sup>2</sup>

A newly renovated office located above Village Green Convenience Centre is to Let. There are five fully carpeted single offices, a boardroom, a walk in safe, and a lovely neat kitchenette. It is fibre ready and has CCTV surveillance as well as a generator. Basement parking is R550, Shaded parking is R400 and Open parking is R300. The office is in close proximity to the highway, shopping malls and restaurants.