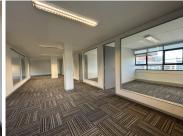

## 28,560 pm

Village Green Shopping Centre | Prime office space to Let in Greenside

238 m<sup>2</sup>

A newly renovated office located above Village Green Convenience Centre is to Let. There are five fully carpeted single offices, a boardroom, a walk in safe, and a lovely neat kitchenette. It is fibre ready and has CCTV surveillance as well as a generator. Basement parking is R550, Shaded parking is R400 and Open parking is R300. The office is in close proximity to the highway, shopping malls and restaurants.