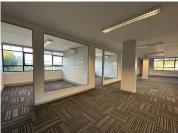

## 28,560 pm

Village Green Shopping Centre | Prime office space to Let in Greenside

238 m<sup>2</sup>

A newly renovated office located above Village Green Convenience Centre is to Let. There are five fully carpeted single offices, a boardroom, a walk in safe, and a lovely neat kitchenette. It is fibre ready and has CCTV surveillance as well as a generator. Basement parking is R550, Shaded parking is R400 and Open parking is R300. The office is in close proximity to the highway, shopping malls and restaurants.