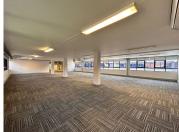

## 24,000 pm

Village Green Shopping Centre | Prime Office Space to Let in Greenside

200 m<sup>2</sup>

A portion of the top floor at Village Green Shopping Centre has a prime office space measuring 200sqm to let immediately. The unit is sub-divided, has carpeted flooring and excellent natural light flowing throughout. The offices have air-conditioning and backup power. 1 basement parking is allocated at R550 per bay per month and shaded parking is R450 per bay per month. All prices exclude VAT and utilities. Great incentives on 3-year plus lease agreements.

| Floor Size m <sup>2</sup> | 200        | Security         | Yes |
|---------------------------|------------|------------------|-----|
| Parking Bays              | -          | Air Conditioning | Yes |
| Title                     | -          | Generator        | -   |
| Zoning                    | Commercial | Fibre            | -   |