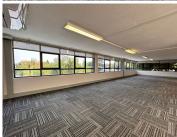

## 24,000 pm

Village Green Shopping Centre | Prime Office Space to Let in Greenside

200 m<sup>2</sup>

A portion of the top floor at Village Green Shopping Centre has a prime office space measuring 200sqm to let immediately. The unit is sub-divided, has carpeted flooring and excellent natural light flowing throughout. The offices have air-conditioning and backup power. 1 basement parking is allocated at R550 per bay per month and shaded parking is R450 per bay per month. All prices exclude VAT and utilities. Great incentives on 3-year plus lease agreements.

| Floor Size m <sup>2</sup> | 200        | Security         | Yes |
|---------------------------|------------|------------------|-----|
| Parking Bays              | -          | Air Conditioning | Yes |
| Title                     | -          | Generator        | -   |
| Zoning                    | Commercial | Fibre            | -   |