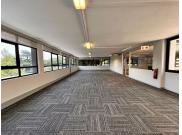

## 24,000 pm

Village Green Shopping Centre | Prime Office Space to Let in Greenside

200 m<sup>2</sup>

A portion of the top floor at Village Green Shopping Centre has a prime office space measuring 200sqm to let immediately. The unit is sub-divided, has carpeted flooring and excellent natural light flowing throughout. The offices have air-conditioning and backup power. 1 basement parking is allocated at R550 per bay per month and shaded parking is R450 per bay per month. All prices exclude VAT and utilities. Great incentives on 3-year plus lease agreements.

| Floor Size m <sup>2</sup> | 200        | Security         | Yes |
|---------------------------|------------|------------------|-----|
| Parking Bays              | -          | Air Conditioning | Yes |
| Title                     | -          | Generator        | -   |
| Zoning                    | Commercial | Fibre            | -   |