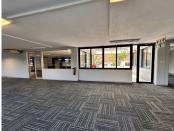

## 24,000 pm

Village Green Shopping Centre | Prime Office Space to Let in Greenside

200 m<sup>2</sup>

A portion of the top floor at Village Green Shopping Centre has a prime office space measuring 200sqm to let immediately. The unit is sub-divided, has carpeted flooring and excellent natural light flowing throughout. The offices have air-conditioning and backup power. 1 basement parking is allocated at R550 per bay per month and shaded parking is R450 per bay per month. All prices exclude VAT and utilities. Great incentives on 3-year plus lease agreements.