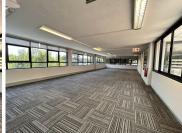

## 24,000 pm

Village Green Shopping Centre | Prime Office Space to Let in Greenside

200 m<sup>2</sup>

A portion of the top floor at Village Green Shopping Centre has a prime office space measuring 200sqm to let immediately. The unit is sub-divided, has carpeted flooring and excellent natural light flowing throughout. The offices have air-conditioning and backup power. 1 basement parking is allocated at R550 per bay per month and shaded parking is R450 per bay per month. All prices exclude VAT and utilities. Great incentives on 3-year plus lease agreements.

Village Green Shopping Centre is in close proximity to all main arterial routes and various other amenities in the area.

Gross Monthly Rental R24,000 Ex Vat Lease Period 12 months Available From Immediately

| Floor Size m <sup>2</sup> | 200        | Security         | Yes |
|---------------------------|------------|------------------|-----|
| Parking Bays              | -          | Air Conditioning | Yes |
| Title                     | -          | Generator        | -   |
| Zoning                    | Commercial | Fibre            | -   |