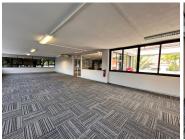

## 24,000 pm

Village Green Shopping Centre | Prime Office Space to Let in Greenside

200 m<sup>2</sup>

A portion of the top floor at Village Green Shopping Centre has a prime office space measuring 200sqm to let immediately. The unit is sub-divided, has carpeted flooring and excellent natural light flowing throughout. The offices have air-conditioning and backup power. 1 basement parking is allocated at R550 per bay per month and shaded parking is R450 per bay per month. All prices exclude VAT and utilities. Great incentives on 3-year plus lease agreements.