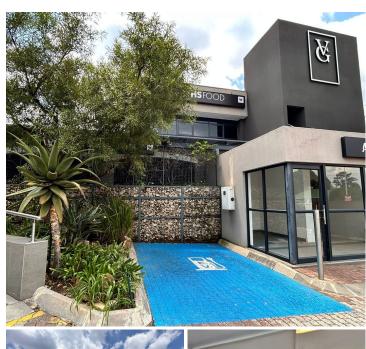

## 24,000 pm

Village Green Shopping Centre | Prime Office Space to Let in Greenside

200 m<sup>2</sup>

A portion of the top floor at Village Green Shopping Centre has a prime office space measuring 200sqm to let immediately. The unit is sub-divided, has carpeted flooring and excellent natural light flowing throughout. The offices have air-conditioning and backup power. 1 basement parking is allocated at R550 per bay per month and shaded parking is R450 per bay per month. All prices exclude VAT and utilities. Great incentives on 3-year plus lease agreements.

Village Green Shopping Centre is in close proximity to all main arterial routes and various other amenities in the area.

Gross Monthly Rental R24,000 Ex Vat Lease Period 12 months Available From Immediately