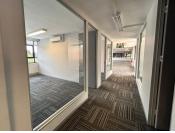

## 24,000 pm

Village Green Shopping Centre | Prime Office Space to Let in Greenside

200 m<sup>2</sup>

A portion of the top floor at Village Green Shopping Centre has a prime office space measuring 200sqm to let immediately. The unit is sub-divided, has carpeted flooring and excellent natural light flowing throughout. The offices have air-conditioning and backup power. 1 basement parking is allocated at R550 per bay per month and shaded parking is R450 per bay per month. All prices exclude VAT and utilities. Great incentives on 3-year plus lease agreements.

| Floor Size m <sup>2</sup> | 200        | Security         | Yes |
|---------------------------|------------|------------------|-----|
| Parking Bays              | -          | Air Conditioning | Yes |
| Title                     | -          | Generator        | -   |
| Zoning                    | Commercial | Fibre            | -   |