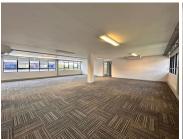

## 24,000 pm

Village Green Shopping Centre | Prime Office Space to Let in Greenside

200 m<sup>2</sup>

A portion of the top floor at Village Green Shopping Centre has a prime office space measuring 200sqm to let immediately. The unit is sub-divided, has carpeted flooring and excellent natural light flowing throughout. The offices have air-conditioning and backup power. 1 basement parking is allocated at R550 per bay per month and shaded parking is R450 per bay per month. All prices exclude VAT and utilities. Great incentives on 3-year plus lease agreements.

Village Green Shopping Centre is in close proximity to all main arterial routes and various other amenities in the area.

Gross Monthly Rental R24,000 Ex Vat Lease Period 12 months Available From Immediately

| Floor Size m <sup>2</sup> | 200        | Security         | Yes |
|---------------------------|------------|------------------|-----|
| Parking Bays              | -          | Air Conditioning | Yes |
| Title                     | -          | Generator        | -   |
| Zoning                    | Commercial | Fibre            | -   |