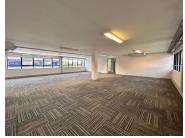

## 400 m<sup>2</sup>

A portion of the top floor at Village Green Shopping Centre has a pristine office space measuring 400sqm to let immediately. Located above Woolworths this spacious office has immaculate carpeted flooring and excellent natural lighting. The offices have airconditioning and backup power. 1 basement parking is allocated at R550 per bay per month and shaded parking is R450 per bay per month. All prices exclude VAT and utilities. Great incentives on 3-year plus lease agreements.