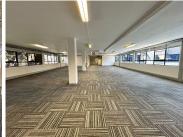

## 400 m<sup>2</sup>

A portion of the top floor at Village Green Shopping Centre has a pristine office space measuring 400sqm to let immediately. Located above Woolworths this spacious office has immaculate carpeted flooring and excellent natural lighting. The offices have airconditioning and backup power. 1 basement parking is allocated at R550 per bay per month and shaded parking is R450 per bay per month. All prices exclude VAT and utilities. Great incentives on 3-year plus lease agreements.