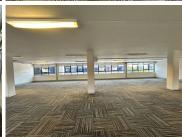

## 400 m<sup>2</sup>

A portion of the top floor at Village Green Shopping Centre has a pristine office space measuring 400sqm to let immediately. Located above Woolworths this spacious office has immaculate carpeted flooring and excellent natural lighting. The offices have airconditioning and backup power. 1 basement parking is allocated at R550 per bay per month and shaded parking is R450 per bay per month. All prices exclude VAT and utilities. Great incentives on 3-year plus lease agreements.

Village Green Shopping Centre is in close proximity to all main arterial routes and various other amenities in the area.

Gross Monthly Rental R48,000 Ex Vat Lease Period 12 months Available From Immediately

| Floor Size m <sup>2</sup> | 400        | Security         | Yes |
|---------------------------|------------|------------------|-----|
| Parking Bays              | -          | Air Conditioning | Yes |
| Title                     | -          | Generator        | -   |
| Zoning                    | Commercial | Fibre            | -   |