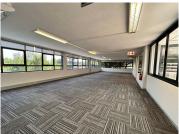

## 400 m<sup>2</sup>

A portion of the top floor at Village Green Shopping Centre has a pristine office space measuring 400sqm to let immediately. Located above Woolworths this spacious office has immaculate carpeted flooring and excellent natural lighting. The offices have airconditioning and backup power. 1 basement parking is allocated at R550 per bay per month and shaded parking is R450 per bay per month. All prices exclude VAT and utilities. Great incentives on 3-year plus lease agreements.