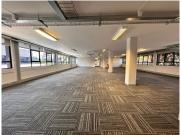

## 400 m<sup>2</sup>

A portion of the top floor at Village Green Shopping Centre has a pristine office space measuring 400sqm to let immediately. Located above Woolworths this spacious office has immaculate carpeted flooring and excellent natural lighting. The offices have airconditioning and backup power. 1 basement parking is allocated at R550 per bay per month and shaded parking is R450 per bay per month. All prices exclude VAT and utilities. Great incentives on 3-year plus lease agreements.