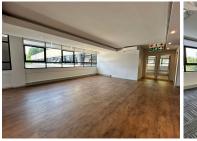

## 400 m<sup>2</sup>

A portion of the top floor at Village Green Shopping Centre has a pristine office space measuring 400sqm to let immediately. Located above Woolworths this spacious office has immaculate carpeted flooring and excellent natural lighting. The offices have airconditioning and backup power. 1 basement parking is allocated at R550 per bay per month and shaded parking is R450 per bay per month. All prices exclude VAT and utilities. Great incentives on 3-year plus lease agreements.