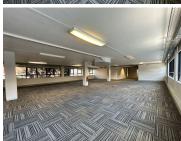

## 400 m<sup>2</sup>

A portion of the top floor at Village Green Shopping Centre has a pristine office space measuring 400sqm to let immediately. Located above Woolworths this spacious office has immaculate carpeted flooring and excellent natural lighting. The offices have airconditioning and backup power. 1 basement parking is allocated at R550 per bay per month and shaded parking is R450 per bay per month. All prices exclude VAT and utilities. Great incentives on 3-year plus lease agreements.

Village Green Shopping Centre is in close proximity to all main arterial routes and various other amenities in the area.

Gross Monthly Rental R48,000 Ex Vat Lease Period 12 months Available From Immediately

| Floor Size m <sup>2</sup> | 400        | Security         | Yes |
|---------------------------|------------|------------------|-----|
| Parking Bays              | -          | Air Conditioning | Yes |
| Title                     | -          | Generator        | -   |
| Zoning                    | Commercial | Fibre            | -   |