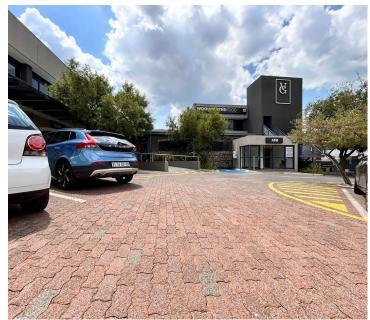

## 400 m<sup>2</sup>

A portion of the top floor at Village Green Shopping Centre has a pristine office space measuring 400sqm to let immediately. Located above Woolworths this spacious office has immaculate carpeted flooring and excellent natural lighting. The offices have airconditioning and backup power. 1 basement parking is allocated at R550 per bay per month and shaded parking is R450 per bay per month. All prices exclude VAT and utilities. Great incentives on 3-year plus lease agreements.

Village Green Shopping Centre is in close proximity to all main arterial routes and various other amenities in the area.

Gross Monthly Rental R48,000 Ex Vat Lease Period 12 months Available From Immediately