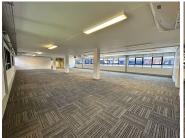

## 400 m<sup>2</sup>

A portion of the top floor at Village Green Shopping Centre has a pristine office space measuring 400sqm to let immediately. Located above Woolworths this spacious office has immaculate carpeted flooring and excellent natural lighting. The offices have airconditioning and backup power. 1 basement parking is allocated at R550 per bay per month and shaded parking is R450 per bay per month. All prices exclude VAT and utilities. Great incentives on 3-year plus lease agreements.