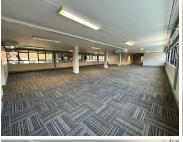

## 400 m<sup>2</sup>

A portion of the top floor at Village Green Shopping Centre has a pristine office space measuring 400sqm to let immediately. Located above Woolworths this spacious office has immaculate carpeted flooring and excellent natural lighting. The offices have airconditioning and backup power. 1 basement parking is allocated at R550 per bay per month and shaded parking is R450 per bay per month. All prices exclude VAT and utilities. Great incentives on 3-year plus lease agreements.