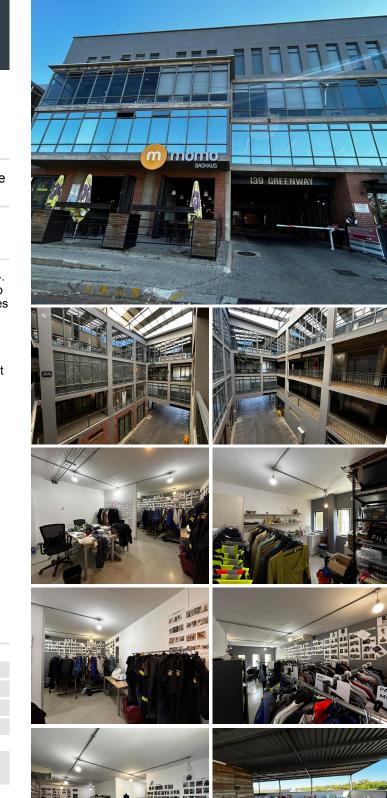

## 9,480 pm

139 Greenway Road | Prime Office Space to Let in Greenside

## 79 m<sup>2</sup>

A prime unit measuring 79sqm is available to let from 1 June 2024. This lovely office at 139 Greenway is located in the production hub of Greenside. The building is a creative space and currently houses tenants for multiple production companies. The office space is located on the second-floor and provides a reception area, large working area and a kitchenette. The building has a backup generator and secure parking located at the back of the premises. Parking bays are available at R480 per bay per month and internet is R650 per month. Rental is R120/m2 excluding VAT and utilities.

The property is equipped with a canteen area which is available upstairs as well as a recreational terrace on the top floor. The property is close to all main arterial routes, shops and other amenities in the area.