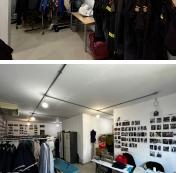

## 79 m<sup>2</sup>

A prime unit measuring 79sqm is available to let from 1 June 2024. This lovely office at 139 Greenway is located in the production hub of Greenside. The building is a creative space and currently houses tenants for multiple production companies. The office space is located on the second-floor and provides a reception area, large working area and a kitchenette. The building has a backup generator and secure parking located at the back of the premises. Parking bays are available at R480 per bay per month and internet is R650 per month. Rental is R120/m2 excluding VAT and utilities.