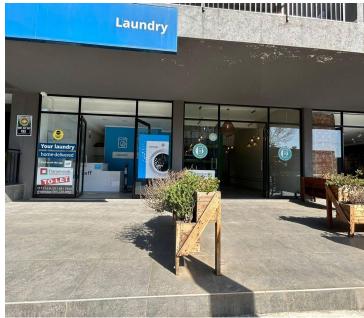

## 13,800 pm

135 Greenway Road | Prime Retail Space to Let in Greenside

## 69 m<sup>2</sup>

This lovely glass fronted retail property with a balcony is available to Let for immediate occupation. This ground floor unit measures 69sqm and is situated in the commercial hub of Greenside. The area is spacious and has excellent natural lighting throughout. A two months deposit is required. There is ample parking at the centre.

The property is close to all main arterial routes, shops and other amenities in the area.

Disclaimer: All amounts exclude VAT and while every effort will be made to ensure that the information, including but not limited to only DEPOSIT AMOUNTS, contained within all our listings are accurate and up to date, we make no warranty, representation or undertaking whether expressed or implied, nor do we assume any legal liability, whether direct or indirect, or responsibility for the accuracy, completeness, or usefulness of any information. Prospective purchasers and tenants should make their own enquiries to verify the information contained herein. Deposits are subject to change without prior notice.