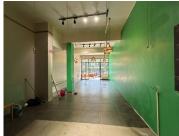

## 13,800 pm

135 Greenway Road | Prime Retail Space to Let in Greenside

## 69 m<sup>2</sup>

This lovely glass fronted retail property with a balcony is available to Let for immediate occupation. This ground floor unit measures 69sqm and is situated in the commercial hub of Greenside. The area is spacious and has excellent natural lighting throughout. A two months deposit is required. There is ample parking at the centre.

The property is close to all main arterial routes, shops and other amenities in the area.

Disclaimer: All amounts exclude VAT and while every effort will be made to ensure that the information, including but not limited to only DEPOSIT AMOUNTS, contained within all our listings are accurate and up to date, we make no warranty, representation or undertaking whether expressed or implied, nor do we assume any legal liability, whether direct or indirect, or responsibility for the accuracy, completeness, or usefulness of any information. Prospective purchasers and tenants should make their own enquiries to verify the information contained herein. Deposits are subject to change without prior notice.