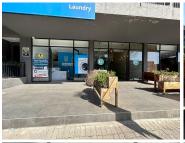

## 69 m<sup>2</sup>

This lovely glass fronted retail property with a balcony is available to Let for immediate occupation. This ground floor unit measures 69sqm and is situated in the commercial hub of Greenside. The area is spacious and has excellent natural lighting throughout. A two months deposit is required. There is ample parking at the centre.

The property is close to all main arterial routes, shops and other amenities in the area.

Disclaimer: All amounts exclude VAT and while every effort will be made to ensure that the information, including but not limited to only DEPOSIT AMOUNTS, contained within all our listings are accurate and up to date, we make no warranty, representation or undertaking whether expressed or implied, nor do we assume any legal liability, whether direct or indirect, or responsibility for the accuracy, completeness, or usefulness of any information. Prospective purchasers and tenants should make their own enquiries to verify the information contained herein. Deposits are subject to change without prior notice.