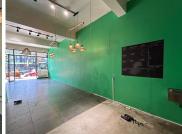

## 69 m<sup>2</sup>

This lovely glass fronted retail property with a balcony is available to Let for immediate occupation. This ground floor unit measures 69sqm and is situated in the commercial hub of Greenside. The area is spacious and has excellent natural lighting throughout. A two months deposit is required. There is ample parking at the centre.