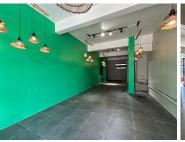

## 69 m<sup>2</sup>

This lovely glass fronted retail property with a balcony is available to Let for immediate occupation. This ground floor unit measures 69sqm and is situated in the commercial hub of Greenside. The area is spacious and has excellent natural lighting throughout. A two months deposit is required. There is ample parking at the centre.