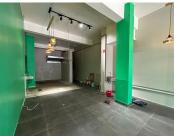

## 69 m<sup>2</sup>

This lovely glass fronted retail property with a balcony is available to Let for immediate occupation. This ground floor unit measures 69sqm and is situated in the commercial hub of Greenside. The area is spacious and has excellent natural lighting throughout. A two months deposit is required. There is ample parking at the centre.