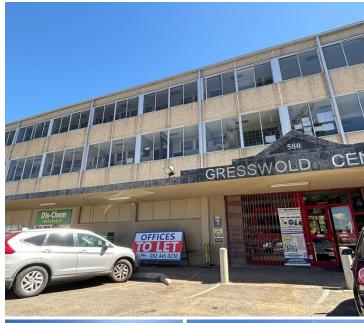

## 5,610 pm

Prime Office Space to Let at Gresswold Centre, 10 Knowle Place, Gresswold, Johannesburg

66 m<sup>2</sup>

Discover the perfect space for your business at Gresswold Centre, strategically located in the bustling hub of Louis Botha Avenue. Offering excellent value at just R85 per sqm excluding VAT and utilities, this 66 sqm office on the 1st floor is designed to meet your operational needs with ease and convenience.

This office features carpeted flooring, ample natural light, standard lighting fixtures, and air conditioning to ensure a comfortable working environment. Shared bathroom facilities add to the practicality of the space, while ample parking and security bars provide both convenience and peace of mind.

Situated along Louis Botha Avenue, Gresswold is a vibrant and growing area, making it ideal for businesses seeking visibility and accessibility. The location enjoys high foot and vehicle traffic, offering excellent exposure and quick connections to key areas in Johannesburg, including Rosebank, Sandton, and the Johannesburg CBD. Public transport options, including the Rea Vaya Bus Rapid Transit system, are within easy reach, ensuring smooth commutes for staff and clients. The nearby commercial amenities, eateries, and retail...