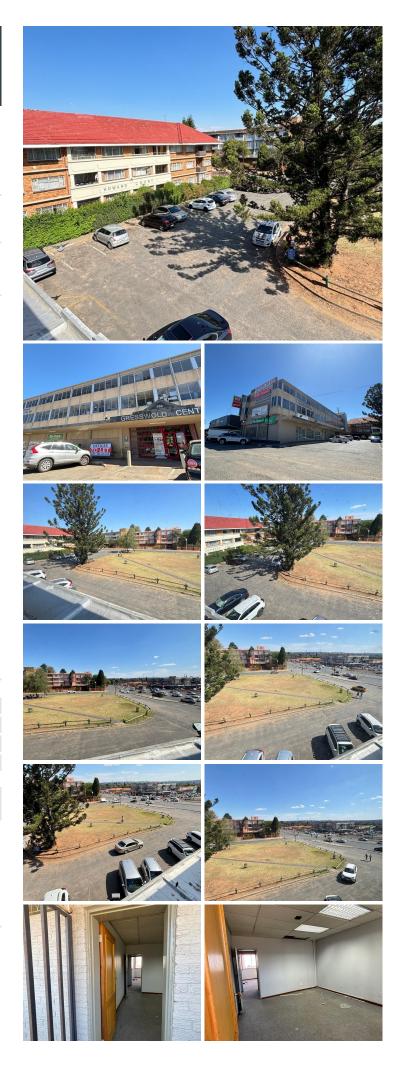

## 3,825 pm

Second Floor Office Space to Let at Gresswold Centre, 10 Knowle Place, Gresswold, Johannesburg

Discover the perfect space for your business at Gresswold Centre, strategically located in the bustling hub of Louis Botha Avenue. Offering excellent value at just R85 per sqm excluding VAT and utilities, this 45sqm office on the 2nd floor is designed to meet your operational needs with ease and convenience.

This office features carpeted flooring, ample natural light and standard lighting fixtures. Shared bathroom facilities add to the practicality of the space, while ample parking and security bars provide both convenience and peace of mind.

Situated along Louis Botha Avenue, Gresswold is a vibrant and growing area, making it ideal for businesses seeking visibility and accessibility. The location enjoys high foot and vehicle traffic, offering excellent exposure and quick connections to key areas in Johannesburg, including Rosebank, Sandton, and the Johannesburg CBD. Public transport options, including the Rea Vaya Bus Rapid Transit system, are within easy reach, ensuring smooth commutes for staff and clients. The nearby commercial amenities, eateries, and retail options create a dynamic business environment, attracting diverse...

| Floor Size m <sup>2</sup> | 45         | Security         | Yes |
|---------------------------|------------|------------------|-----|
| Parking Bays              | -          | Air Conditioning | Yes |
| Title                     | -          | Generator        | -   |
| Zoning                    | Commercial | Fibre            | -   |