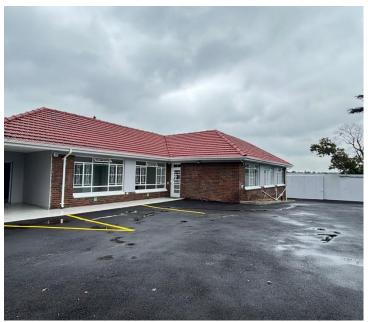

## 6,000 pm

Prime Commercial Space for Lease at 39 Athol Street, Highlands North, Johannesburg

15 m<sup>2</sup>

Discover a well-appointed 15 sqm private office in a freestanding commercial property in the heart of Highlands North. It is perfectly suited for law firms, accounting firms, or medical/wellness professionals. This professional workspace offers a shared reception area, communal kitchen and bathrooms, and essential amenities, including backup electricity and water, ensuring uninterrupted productivity. The office features tiled flooring, standard lighting, and ample natural light, creating a comfortable and efficient working environment. Parking is conveniently available for tenants and visitors.

Rental: R6,000 (excluding VAT & utilities). Operational Costs: R1,615.

Located in Highlands North, this office space is ideally positioned for businesses seeking accessibility and convenience. The area offers a vibrant mix of commercial and residential properties, with nearby retail centres, restaurants, and essential services. Easy access to major roads and public transport routes makes commuting effortless for employees and clients alike. This is an excellent opportunity for professionals looking for a well-maintained office space in...