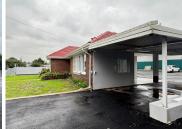

## 6,000 pm

Prime Commercial Space for Lease at 39 Athol Street, Highlands North, Johannesburg

15 m<sup>2</sup>

Discover a well-appointed 15 sqm private office in a freestanding commercial property in the heart of Highlands North. It is perfectly suited for law firms, accounting firms, or medical/wellness professionals. This professional workspace offers a shared reception area, communal kitchen and bathrooms, and essential amenities, including backup electricity and water, ensuring uninterrupted productivity. The office features tiled flooring, standard lighting, and ample natural light, creating a comfortable and efficient working environment. Parking is conveniently available for tenants and visitors.

Rental: R6,000 (excluding VAT & utilities). Operational Costs: R1,615.

Located in Highlands North, this office space is ideally positioned for businesses seeking accessibility and convenience. The area offers a vibrant mix of commercial and residential properties, with nearby retail centres, restaurants, and essential services. Easy access to major roads and public transport routes makes commuting effortless for employees and clients alike. This is an excellent opportunity for professionals looking for a well-maintained office space in...