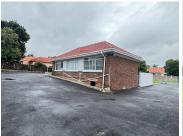

## 6,000 pm

Prime Commercial Space for Lease at 39 Athol Street, Highlands North, Johannesburg

15 m<sup>2</sup>

Discover a well-appointed 15 sqm private office in a freestanding commercial property in the heart of Highlands North. It is perfectly suited for law firms, accounting firms, or medical/wellness professionals. This professional workspace offers a shared reception area, communal kitchen and bathrooms, and essential amenities, including backup electricity and water, ensuring uninterrupted productivity. The office features tiled flooring, standard lighting, and ample natural light, creating a comfortable and efficient working environment. Parking is conveniently available for tenants and visitors.

Rental: R6,000 (excluding VAT & utilities). Operational Costs: R1,615.

Located in Highlands North, this office space is ideally positioned for businesses seeking accessibility and convenience. The area offers a vibrant mix of commercial and residential properties, with nearby retail centres, restaurants, and essential services. Easy access to major roads and public transport routes makes commuting effortless for employees and clients alike. This is an excellent opportunity for professionals looking for a well-maintained office space in...