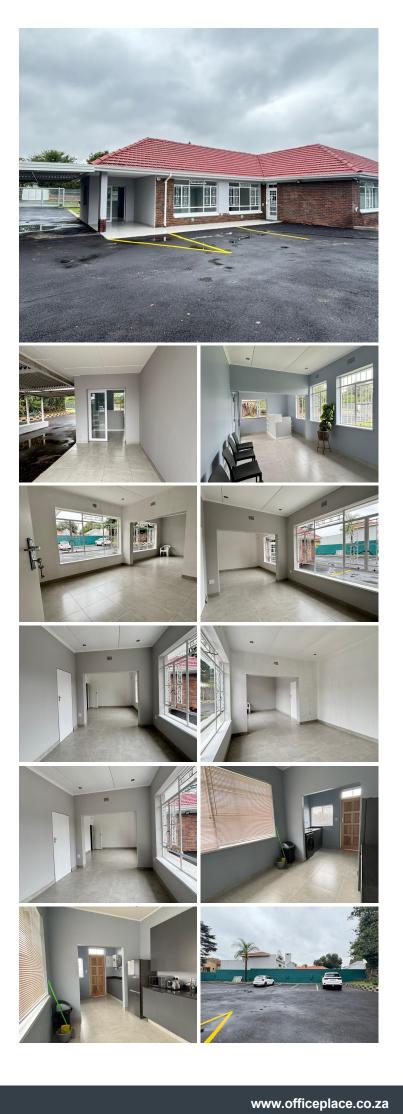

## 5,600 pm

Prime Commercial Property to Let at 39 Athol Street, Highlands North, Johannesburg

Discover a well-appointed 14 sqm private office in a freestanding commercial property in the heart of Highlands North. It is perfectly suited for law firms, accounting firms, or medical/wellness professionals. This professional workspace offers a shared reception area, communal kitchen and bathrooms, and essential amenities, including backup electricity and water, ensuring uninterrupted productivity. The office features tiled flooring, standard lighting, and ample natural light, creating a comfortable and efficient working environment. Parking is conveniently available for tenants and visitors.

Rental: R5,600 (excluding VAT & utilities). Operational Costs: R1,544.

Located in Highlands North, this office space is ideally positioned for businesses seeking accessibility and convenience. The area offers a vibrant mix of commercial and residential properties, with nearby retail centres, restaurants, and essential services. Easy access to major roads and public transport routes makes commuting effortless for employees and clients alike. This is an excellent opportunity for professionals looking for a well-maintained office space...