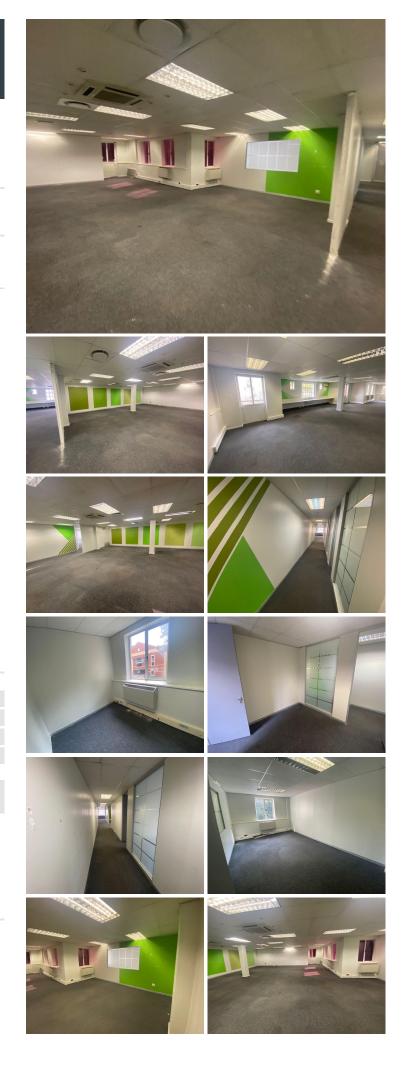

## 🐔 376 m²

Isle of Houghton is a distinguished commercial building set amongst exquisite landscaped gardens situated in the prominent Houghton Estate area. The park offers 24-hour security, access control, visible signage and excellent exposure.

This is a very neatly fit out 376sqm unit situated in the Old Trafford building. There is beautiful open plan and partitioned office areas. There is air-conditioning installed, ample plug points and good lighting throughout.

#### Gross Monthly Rental Lease Period Available From

R31,960 Ex Vat Negotiable Immediately

| Floor Size m <sup>2</sup> | 376        | Security         | Yes |
|---------------------------|------------|------------------|-----|
| Parking Bays              | -          | Air Conditioning | Yes |
| Title                     | -          | Generator        | -   |
| Zoning                    | Commercial | Fibre            | -   |