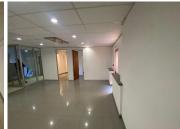

## 16,575 pm

UPMARKET OFFICE PARK WITH OFFICE SPACE TO LET AT SOUGHT AFTER BUSINESS ADDRESS

195 m<sup>2</sup>

A 195sqm fully tilled open plan office layout with standard air conditioning and office lighting. There is a kitchenette inside the unit with tilled flooring and built in cupboards.