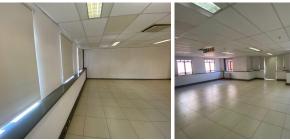

## 16,575 pm

UPMARKET OFFICE PARK WITH OFFICE SPACE TO LET AT SOUGHT AFTER BUSINESS ADDRESS

195 m<sup>2</sup>

A 195sqm fully tilled open plan office layout with standard air conditioning and office lighting. There is a kitchenette inside the unit with tilled flooring and built in cupboards.