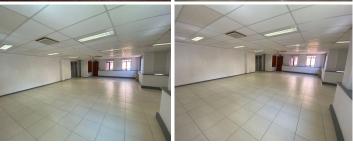

## 16,575 pm

UPMARKET OFFICE PARK WITH OFFICE SPACE TO LET AT SOUGHT AFTER BUSINESS ADDRESS

195 m<sup>2</sup>

A 195sqm fully tilled open plan office layout with standard air conditioning and office lighting. There is a kitchenette inside the unit with tilled flooring and built in cupboards.