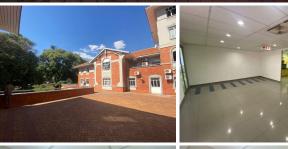

## 16,575 pm

UPMARKET OFFICE PARK WITH OFFICE SPACE TO LET AT SOUGHT AFTER BUSINESS ADDRESS

195 m<sup>2</sup>

A 195sqm fully tilled open plan office layout with standard air conditioning and office lighting. There is a kitchenette inside the unit with tilled flooring and built in cupboards.

Parking: Open R500 Basement R650

Isle of Houghton is a sought-after and secure business park that is ideally situated in the heart of Houghton. The Office park is able to suit just about about any requirement and boasts beautiful manicured lawns with incredible views of the park and its surrounds.