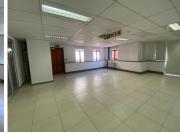

## 16,575 pm

UPMARKET OFFICE PARK WITH OFFICE SPACE TO LET AT SOUGHT AFTER BUSINESS ADDRESS

195 m<sup>2</sup>

A 195sqm fully tilled open plan office layout with standard air conditioning and office lighting. There is a kitchenette inside the unit with tilled flooring and built in cupboards.