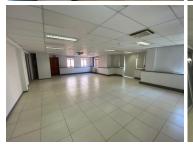

## 16,575 pm

UPMARKET OFFICE PARK WITH OFFICE SPACE TO LET AT SOUGHT AFTER BUSINESS ADDRESS

195 m<sup>2</sup>

A 195sqm fully tilled open plan office layout with standard air conditioning and office lighting. There is a kitchenette inside the unit with tilled flooring and built in cupboards.