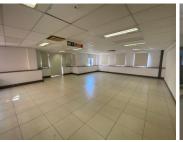

## 16,575 pm

UPMARKET OFFICE PARK WITH OFFICE SPACE TO LET AT SOUGHT AFTER BUSINESS ADDRESS

195 m<sup>2</sup>

A 195sqm fully tilled open plan office layout with standard air conditioning and office lighting. There is a kitchenette inside the unit with tilled flooring and built in cupboards.