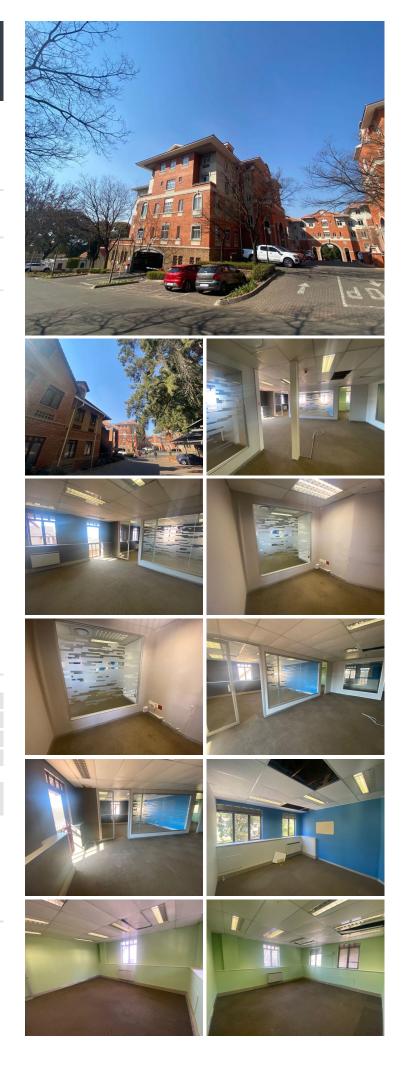

## **206** m<sup>2</sup>

A 206sqm unit consisting of a mix of open plan and partitioned work areas, carpeted open plan office layout with standard air conditioning and office lighting. There is a kitchenette inside the unit with tilled flooring.

Parking: Open R500 Basement R650

Isle of Houghton is a sought-after and secure business park that is ideally situated in the heart of Houghton. The Office park is able to suit just about about any requirement and boasts beautiful manicured lawns with incredible views of the park and its surrounds.

R17,510 Ex Vat Negotiable Immediately

| Floor Size m <sup>2</sup> | 206        | Security         | Yes |
|---------------------------|------------|------------------|-----|
| Parking Bays              | -          | Air Conditioning | Yes |
| Title                     | -          | Generator        | -   |
| Zoning                    | Commercial | Fibre            | -   |