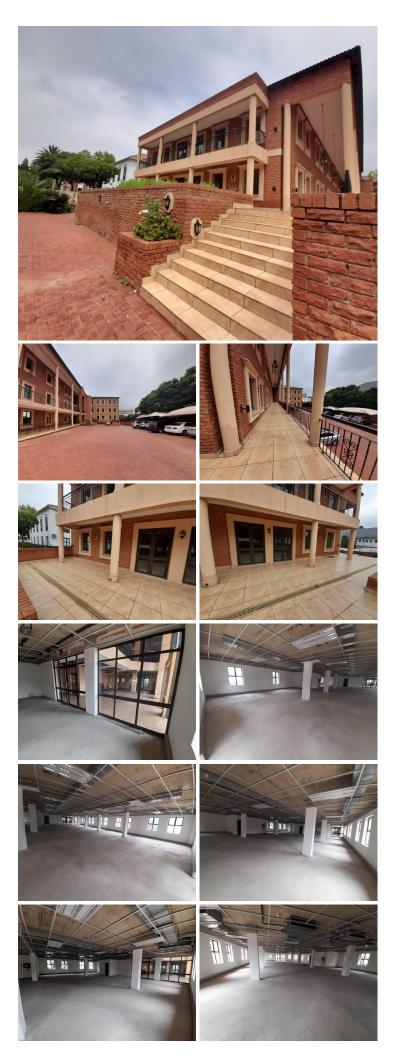

## 🐔 500 m²

23 West Street in Houghton offers A grade accommodation in a very convenient location. The building is energy efficient and has a generator.

Space has standard air conditioning and office lighting. Unit has an open plan lay-out giving it bright and airy feeling. There is also a wet-kitchen in this unit. Tenant Installation available.

The building is close to the M1 highway and also the Killarney Mall. There is good public transport close by and these offices

#### Gross Monthly Rental Lease Period Available From

R50,000 Ex Vat Negotiable Immediately

| Floor Size m <sup>2</sup> | 500        | Security         | Yes |
|---------------------------|------------|------------------|-----|
| Parking Bays              | -          | Air Conditioning | Yes |
| Title                     | -          | Generator        | -   |
| Zoning                    | Commercial | Fibre            | -   |
|                           |            |                  |     |