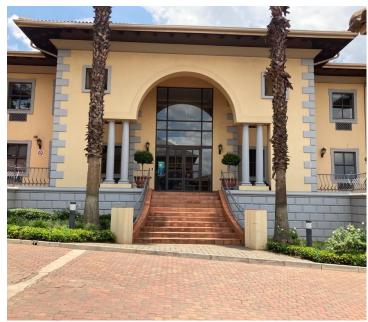

## 40,526 pm

Prime commercial office space available for rental in Houghton

426 m<sup>2</sup>

A 426.59sqm 1st floor unit consisting of open plan floor area with beautifully maintained carpet, large windows around the office lets in great natural light. There are french-styled doors that leads to the outside providing a view of the perfectly manicured gardens and eye catching court yard. Standard air-conditioning and office lighting. Unit also has its own kitchen area.

This is an upmarket office block on a prominent street in Houghton Estate. Beautiful manicured gardens add to the appeal of the building. There is excellent security with boom gate access.

Parking: Covered - R550 Basement- R650 Open - R450