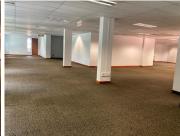

## 40,526 pm

Prime commercial office space available for rental in Houghton

426 m<sup>2</sup>

A 426.59sqm 1st floor unit consisting of open plan floor area with beautifully maintained carpet, large windows around the office lets in great natural light. There are french-styled doors that leads to the outside providing a view of the perfectly manicured gardens and eye catching court yard. Standard air-conditioning and office lighting. Unit also has its own kitchen area.