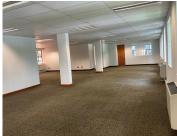

## 40,526 pm

Prime commercial office space available for rental in Houghton

426 m<sup>2</sup>

A 426.59sqm 1st floor unit consisting of open plan floor area with beautifully maintained carpet, large windows around the office lets in great natural light. There are french-styled doors that leads to the outside providing a view of the perfectly manicured gardens and eye catching court yard. Standard air-conditioning and office lighting. Unit also has its own kitchen area.

This is an upmarket office block on a prominent street in Houghton Estate. Beautiful manicured gardens add to the appeal of the building. There is excellent security with boom gate access.

Parking: Covered - R550 Basement- R650 Open - R450