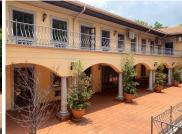

## 40,526 pm

Prime commercial office space available for rental in Houghton

426 m<sup>2</sup>

A 426.59sqm 1st floor unit consisting of open plan floor area with beautifully maintained carpet, large windows around the office lets in great natural light. There are french-styled doors that leads to the outside providing a view of the perfectly manicured gardens and eye catching court yard. Standard air-conditioning and office lighting. Unit also has its own kitchen area.

This is an upmarket office block on a prominent street in Houghton Estate. Beautiful manicured gardens add to the appeal of the building. There is excellent security with boom gate access.

Parking: Covered - R550 Basement- R650 Open - R450