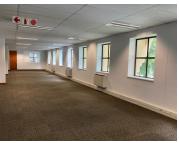

## 40,526 pm

Prime commercial office space available for rental in Houghton

426 m<sup>2</sup>

A 426.59sqm 1st floor unit consisting of open plan floor area with beautifully maintained carpet, large windows around the office lets in great natural light. There are french-styled doors that leads to the outside providing a view of the perfectly manicured gardens and eye catching court yard. Standard air-conditioning and office lighting. Unit also has its own kitchen area.