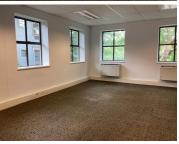

## 40,526 pm

Prime commercial office space available for rental in Houghton

426 m<sup>2</sup>

A 426.59sqm 1st floor unit consisting of open plan floor area with beautifully maintained carpet, large windows around the office lets in great natural light. There are french-styled doors that leads to the outside providing a view of the perfectly manicured gardens and eye catching court yard. Standard air-conditioning and office lighting. Unit also has its own kitchen area.

This is an upmarket office block on a prominent street in Houghton Estate. Beautiful manicured gardens add to the appeal of the building. There is excellent security with boom gate access.

Parking: Covered - R550 Basement- R650 Open - R450