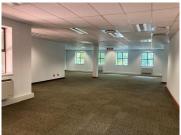

## 40,526 pm

Prime commercial office space available for rental in Houghton

426 m<sup>2</sup>

A 426.59sqm 1st floor unit consisting of open plan floor area with beautifully maintained carpet, large windows around the office lets in great natural light. There are french-styled doors that leads to the outside providing a view of the perfectly manicured gardens and eye catching court yard. Standard air-conditioning and office lighting. Unit also has its own kitchen area.