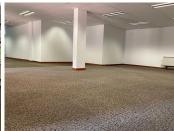

## 40,526 pm

Prime commercial office space available for rental in Houghton

426 m<sup>2</sup>

A 426.59sqm 1st floor unit consisting of open plan floor area with beautifully maintained carpet, large windows around the office lets in great natural light. There are french-styled doors that leads to the outside providing a view of the perfectly manicured gardens and eye catching court yard. Standard air-conditioning and office lighting. Unit also has its own kitchen area.

This is an upmarket office block on a prominent street in Houghton Estate. Beautiful manicured gardens add to the appeal of the building. There is excellent security with boom gate access.

Parking: Covered - R550 Basement- R650 Open - R450