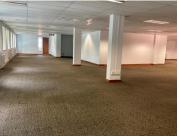

## 40,526 pm

Prime commercial office space available for rental in Houghton

426 m<sup>2</sup>

A 426.59sqm 1st floor unit consisting of open plan floor area with beautifully maintained carpet, large windows around the office lets in great natural light. There are french-styled doors that leads to the outside providing a view of the perfectly manicured gardens and eye catching court yard. Standard air-conditioning and office lighting. Unit also has its own kitchen area.