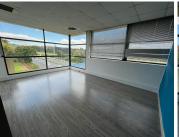

## 110 m<sup>2</sup>

Situated on the 3rd floor, this 110sqm unit has a neat existing fit out consisting of an open plan layout. Standard office lighting and air conditioning as well as excellent natural light let in through the numerous windows around the office.

The Office park has 24 hour security is well maintained and in pristine condition. A large well maintained garden surrounds the building.

Large commercial building located along the busy arterial - Central Street. This property has ideal frontage onto the M1 North and South. Conveniently located close to the Glenhove road on and off ramps.