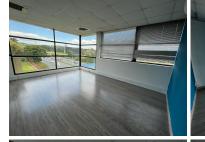

## 110 m<sup>2</sup>

Situated on the 3rd floor, this 110sqm unit has a neat existing fit out consisting of an open plan layout. Standard office lighting and air conditioning as well as excellent natural light let in through the numerous windows around the office.

The Office park has 24 hour security is well maintained and in pristine condition. A large well maintained garden surrounds the building.

Large commercial building located along the busy arterial - Central Street. This property has ideal frontage onto the M1 North and South. Conveniently located close to the Glenhove road on and off ramps.