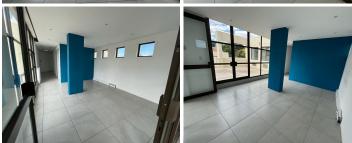

## 110 m<sup>2</sup>

Situated on the 3rd floor, this 110sqm unit has a neat existing fit out consisting of an open plan layout. Standard office lighting and air conditioning as well as excellent natural light let in through the numerous windows around the office.