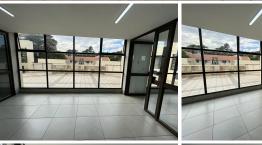

## 110 m<sup>2</sup>

Situated on the 3rd floor, this 110sqm unit has a neat existing fit out consisting of an open plan layout. Standard office lighting and air conditioning as well as excellent natural light let in through the numerous windows around the office.