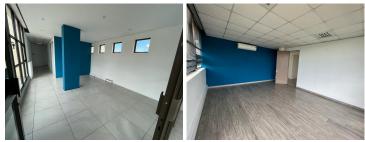

## 110 m<sup>2</sup>

Situated on the 3rd floor, this 110sqm unit has a neat existing fit out consisting of an open plan layout. Standard office lighting and air conditioning as well as excellent natural light let in through the numerous windows around the office.