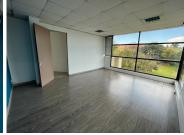

## 110 m<sup>2</sup>

Situated on the 3rd floor, this 110sqm unit has a neat existing fit out consisting of an open plan layout. Standard office lighting and air conditioning as well as excellent natural light let in through the numerous windows around the office.

The Office park has 24 hour security is well maintained and in pristine condition. A large well maintained garden surrounds the building.

Large commercial building located along the busy arterial - Central Street. This property has ideal frontage onto the M1 North and South. Conveniently located close to the Glenhove road on and off ramps.