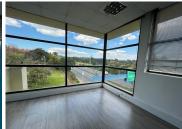

## 110 m<sup>2</sup>

Situated on the 3rd floor, this 110sqm unit has a neat existing fit out consisting of an open plan layout. Standard office lighting and air conditioning as well as excellent natural light let in through the numerous windows around the office.

The Office park has 24 hour security is well maintained and in pristine condition. A large well maintained garden surrounds the building.

Large commercial building located along the busy arterial - Central Street. This property has ideal frontage onto the M1 North and South. Conveniently located close to the Glenhove road on and off ramps.