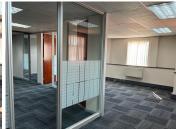

## 21,420 pm

252sqm Commercial office space for rental in Houghton Estate

252 m<sup>2</sup>

This 252sqm unit consisting of an open plan floor area as well partitioned offices with standard air conditioning and office lighting as well as great natural light let in. Welcoming reception area with beautiful wooden flooring and neat fixtures and fittings throughout