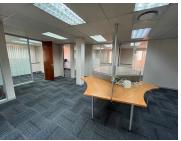

## 21,420 pm

252sqm Commercial office space for rental in Houghton Estate

252 m<sup>2</sup>

This 252sqm unit consisting of an open plan floor area as well partitioned offices with standard air conditioning and office lighting as well as great natural light let in. Welcoming reception area with beautiful wooden flooring and neat fixtures and fittings throughout