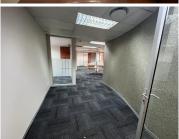

## 21,420 pm

252sqm Commercial office space for rental in Houghton Estate

252 m<sup>2</sup>

This 252sqm unit consisting of an open plan floor area as well partitioned offices with standard air conditioning and office lighting as well as great natural light let in. Welcoming reception area with beautiful wooden flooring and neat fixtures and fittings throughout