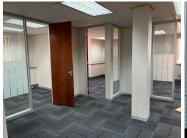

## 21,420 pm

252sqm Commercial office space for rental in Houghton Estate

252 m<sup>2</sup>

This 252sqm unit consisting of an open plan floor area as well partitioned offices with standard air conditioning and office lighting as well as great natural light let in. Welcoming reception area with beautiful wooden flooring and neat fixtures and fittings throughout