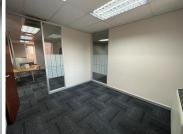

## 21,420 pm

252sqm Commercial office space for rental in Houghton Estate

252 m<sup>2</sup>

This 252sqm unit consisting of an open plan floor area as well partitioned offices with standard air conditioning and office lighting as well as great natural light let in. Welcoming reception area with beautiful wooden flooring and neat fixtures and fittings throughout