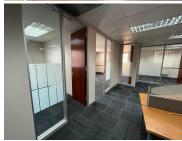

## 21,420 pm

252sqm Commercial office space for rental in Houghton Estate

252 m<sup>2</sup>

This 252sqm unit consisting of an open plan floor area as well partitioned offices with standard air conditioning and office lighting as well as great natural light let in. Welcoming reception area with beautiful wooden flooring and neat fixtures and fittings throughout