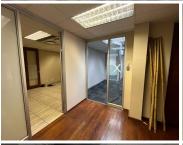

## 21,420 pm

252sqm Commercial office space for rental in Houghton Estate

252 m<sup>2</sup>

This 252sqm unit consisting of an open plan floor area as well partitioned offices with standard air conditioning and office lighting as well as great natural light let in. Welcoming reception area with beautiful wooden flooring and neat fixtures and fittings throughout