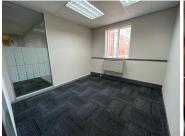

## 21,420 pm

252sqm Commercial office space for rental in Houghton Estate

252 m<sup>2</sup>

This 252sqm unit consisting of an open plan floor area as well partitioned offices with standard air conditioning and office lighting as well as great natural light let in. Welcoming reception area with beautiful wooden flooring and neat fixtures and fittings throughout