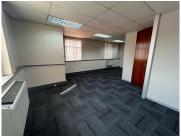

## 21,420 pm

252sqm Commercial office space for rental in Houghton Estate

252 m<sup>2</sup>

This 252sqm unit consisting of an open plan floor area as well partitioned offices with standard air conditioning and office lighting as well as great natural light let in. Welcoming reception area with beautiful wooden flooring and neat fixtures and fittings throughout