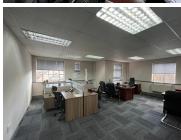

## 25,000 pm

Shared office space available for rental in Houghton

230 m<sup>2</sup>

This is a 230sqm shared office with a completely separate space from the current tenant available for rental. Inclusive of shared reception and receptionist as well as electricity and water.