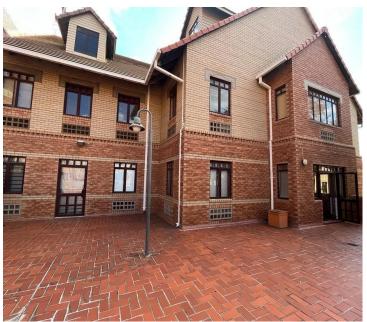

## 25,000 pm

Shared office space available for rental in Houghton

230 m<sup>2</sup>

This is a 230sqm shared office with a completely separate space from the current tenant available for rental. Inclusive of shared reception and receptionist as well as electricity and water.

The suburb offers the benefits of easy highway access, being positioned adjacent to the leafy suburbs and located outside of the heavily trafficked commercial nodes of Rosebank and Sandton.

Gross Monthly Rental R25,000 Ex Vat Lease Period Negotiable Available From R25,000 Ex Vat Negotiable