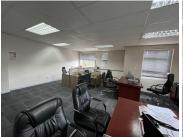

## 25,000 pm

Shared office space available for rental in Houghton

230 m<sup>2</sup>

This is a 230sqm shared office with a completely separate space from the current tenant available for rental. Inclusive of shared reception and receptionist as well as electricity and water.