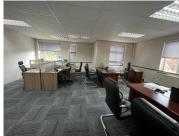

## 25,000 pm

Shared office space available for rental in Houghton

230 m<sup>2</sup>

This is a 230sqm shared office with a completely separate space from the current tenant available for rental. Inclusive of shared reception and receptionist as well as electricity and water.