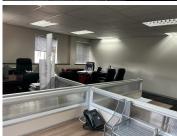

## 25,000 pm

Shared office space available for rental in Houghton

230 m<sup>2</sup>

This is a 230sqm shared office with a completely separate space from the current tenant available for rental. Inclusive of shared reception and receptionist as well as electricity and water.