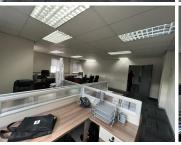

## 25,000 pm

Shared office space available for rental in Houghton

230 m<sup>2</sup>

This is a 230sqm shared office with a completely separate space from the current tenant available for rental. Inclusive of shared reception and receptionist as well as electricity and water.