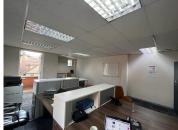

## 25,000 pm

Shared office space available for rental in Houghton

230 m<sup>2</sup>

This is a 230sqm shared office with a completely separate space from the current tenant available for rental. Inclusive of shared reception and receptionist as well as electricity and water.