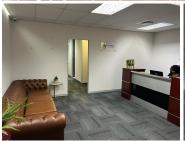

## 25,000 pm

Shared office space available for rental in Houghton

230 m<sup>2</sup>

This is a 230sqm shared office with a completely separate space from the current tenant available for rental. Inclusive of shared reception and receptionist as well as electricity and water.