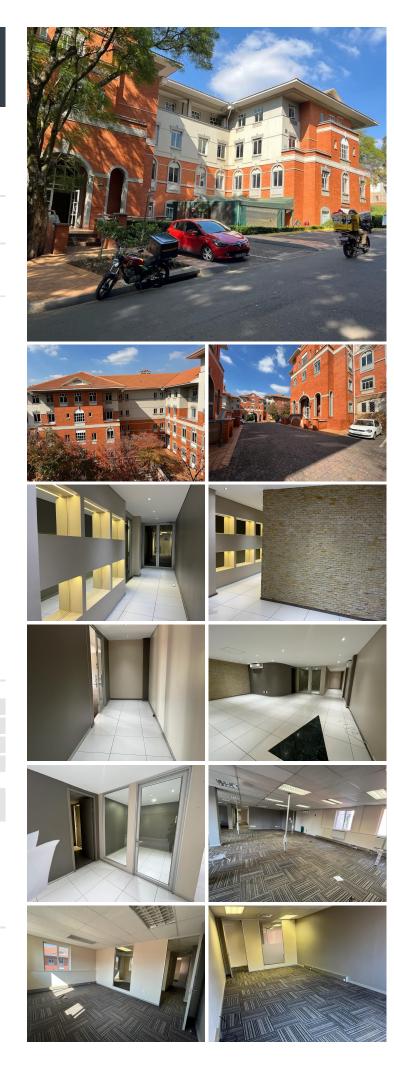

## 觰 631 m²

Isle of Houghton Office Park in Parktown, is made up of multiple office blocks, each clearly and uniquely designed and distinguishable from the other by name, architecture and design.

This immaculate office park situated in Houghton Estate could suit just about any administration business' requirements. This is a 631sqm fully fitted office space which boasts beautiful carpeted flooring, air-conditioning and has fantastic natural light flowing throughout.

Additionally, there is access to shared boardroom, reception area and kitchenette facilities.

The suburb offers the benefits of easy highway access, being positioned adjacent to the leafy suburbs and located outside of the heavily trafficked commercial nodes of Rosebank and Sandton.

#### Gross Monthly Rental Lease Period Available From

R53,635 Ex Vat Negotiable Immediately

| Floor Size m <sup>2</sup> | 631        | Security         | Yes |
|---------------------------|------------|------------------|-----|
| Parking Bays              | -          | Air Conditioning | Yes |
| Title                     | -          | Generator        | -   |
| Zoning                    | Commercial | Fibre            | -   |