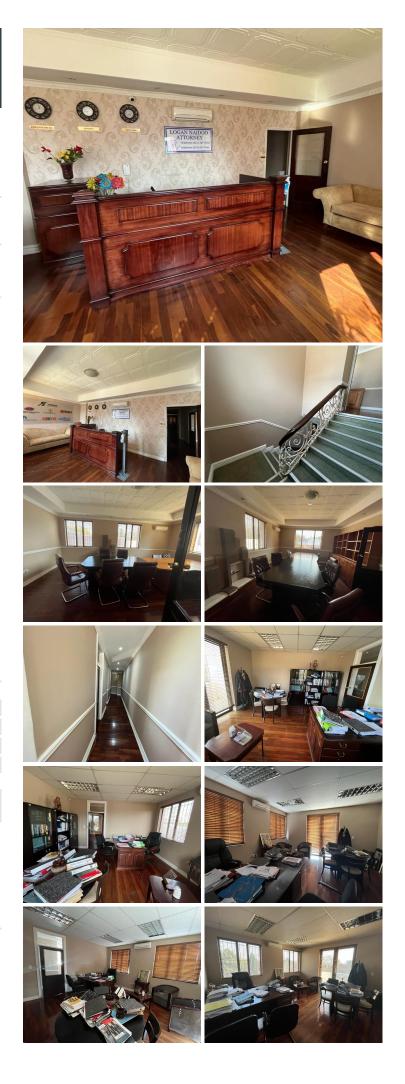

## 🐔 30 m²

Houghton Estate, often simply called Houghton is an affluent suburb of Johannesburg, South Africa, north-east of the city centre.

Located in the heart of Houghton is a 30sqm beautifully fitted office unit comprising of a welcoming reception area, a grand boardroom with built in bookshelves. Down the passage you will find 2 single executive offices. Presses vintage ceiling and wooden flooring can be found throughout.