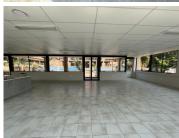

## 186 m<sup>2</sup>

Newly built commercial offices situated at renowned 36 Houghton Drive, a proudly South African heritage site which was first built in 1919.

This is a 189sqm newly built and fully fitted office unit consisting of an open plan layout, fully tiled flooring, standard office lighting and air conditioning as well as excellent natural light let in through the many large windows around the office. There is also a private balcony for this unit.