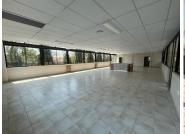

## 186 m<sup>2</sup>

Newly built commercial offices situated at renowned 36 Houghton Drive, a proudly South African heritage site which was first built in 1919.

This is a 189sqm newly built and fully fitted office unit consisting of an open plan layout, fully tiled flooring, standard office lighting and air conditioning as well as excellent natural light let in through the many large windows around the office. There is also a private balcony for this unit.