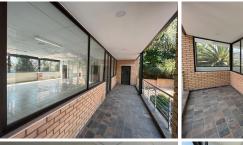

## 186 m<sup>2</sup>

Newly built commercial offices situated at renowned 36 Houghton Drive, a proudly South African heritage site which was first built in 1919.

This is a 189sqm newly built and fully fitted office unit consisting of an open plan layout, fully tiled flooring, standard office lighting and air conditioning as well as excellent natural light let in through the many large windows around the office. There is also a private balcony for this unit.