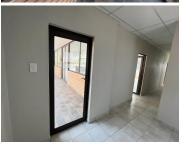

## 186 m<sup>2</sup>

Newly built commercial offices situated at renowned 36 Houghton Drive, a proudly South African heritage site which was first built in 1919.

This is a 189sqm newly built and fully fitted office unit consisting of an open plan layout, fully tiled flooring, standard office lighting and air conditioning as well as excellent natural light let in through the many large windows around the office. There is also a private balcony for this unit.