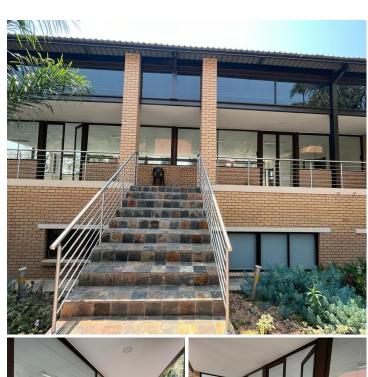

## 186 m<sup>2</sup>

Newly built commercial offices situated at renowned 36 Houghton Drive, a proudly South African heritage site which was first built in 1919.

This is a 189sqm newly built and fully fitted office unit consisting of an open plan layout, fully tiled flooring, standard office lighting and air conditioning as well as excellent natural light let in through the many large windows around the office. There is also a private balcony for this unit.

It is situated on the main road, easy access to the N1 highway North and South, it is between Parktown and Rosebank.

Gross Monthly Rental R22,320 Ex Vat
Lease Period Negotiable
Available From Immediately