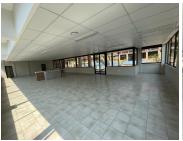

## 186 m<sup>2</sup>

Newly built commercial offices situated at renowned 36 Houghton Drive, a proudly South African heritage site which was first built in 1919.

This is a 189sqm newly built and fully fitted office unit consisting of an open plan layout, fully tiled flooring, standard office lighting and air conditioning as well as excellent natural light let in through the many large windows around the office. There is also a private balcony for this unit.