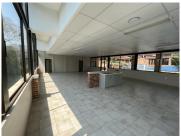

## 186 m<sup>2</sup>

Newly built commercial offices situated at renowned 36 Houghton Drive, a proudly South African heritage site which was first built in 1919.

This is a 189sqm newly built and fully fitted office unit consisting of an open plan layout, fully tiled flooring, standard office lighting and air conditioning as well as excellent natural light let in through the many large windows around the office. There is also a private balcony for this unit.