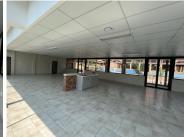

## 186 m<sup>2</sup>

Newly built commercial offices situated at renowned 36 Houghton Drive, a proudly South African heritage site which was first built in 1919.

This is a 189sqm newly built and fully fitted office unit consisting of an open plan layout, fully tiled flooring, standard office lighting and air conditioning as well as excellent natural light let in through the many large windows around the office. There is also a private balcony for this unit.