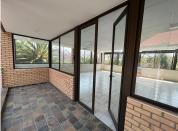

## 186 m<sup>2</sup>

Newly built commercial offices situated at renowned 36 Houghton Drive, a proudly South African heritage site which was first built in 1919.

This is a 189sqm newly built and fully fitted office unit consisting of an open plan layout, fully tiled flooring, standard office lighting and air conditioning as well as excellent natural light let in through the many large windows around the office. There is also a private balcony for this unit.