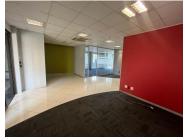

A 410sqm unit consisting of open plan floor area with well maintained carpeted flooring, large windows around the office lets in great natural light. Open plan layout with glass partitioned spaces as well. Standard air-conditioning and office lighting.