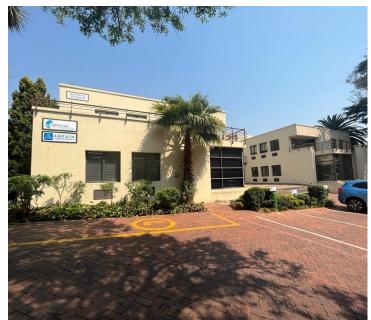

## 34,850 pm

97 CENTRAL STREET, HOUGHTON ESTATE, JOHANNESBURG

410 m<sup>2</sup>

97 Central is a 2 storey office building in the sought after area of Houghton with easy access to the N1 highway and great exposure. 24 hour security, full back up generator and electric fence.

Large commercial building located along the busy arterial - Central Street. This property has ideal frontage onto the M1 North and South. Conveniently located close to the Glenhove road on and off ramps.