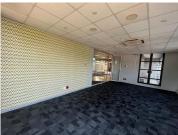

A 410sqm unit consisting of open plan floor area with well maintained carpeted flooring, large windows around the office lets in great natural light. Open plan layout with glass partitioned spaces as well. Standard air-conditioning and office lighting.