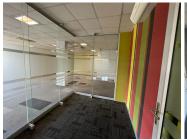

A 410sqm unit consisting of open plan floor area with well maintained carpeted flooring, large windows around the office lets in great natural light. Open plan layout with glass partitioned spaces as well. Standard air-conditioning and office lighting.