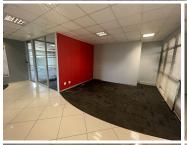

A 410sqm unit consisting of open plan floor area with well maintained carpeted flooring, large windows around the office lets in great natural light. Open plan layout with glass partitioned spaces as well. Standard air-conditioning and office lighting.