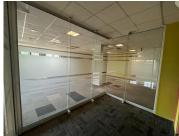

A 410sqm unit consisting of open plan floor area with well maintained carpeted flooring, large windows around the office lets in great natural light. Open plan layout with glass partitioned spaces as well. Standard air-conditioning and office lighting.