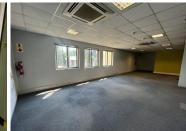

A 410sqm unit consisting of open plan floor area with well maintained carpeted flooring, large windows around the office lets in great natural light. Open plan layout with glass partitioned spaces as well. Standard air-conditioning and office lighting.