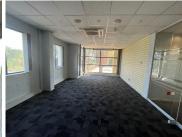

A 410sqm unit consisting of open plan floor area with well maintained carpeted flooring, large windows around the office lets in great natural light. Open plan layout with glass partitioned spaces as well. Standard air-conditioning and office lighting.