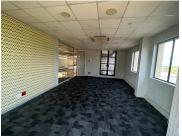

A 410sqm unit consisting of open plan floor area with well maintained carpeted flooring, large windows around the office lets in great natural light. Open plan layout with glass partitioned spaces as well. Standard air-conditioning and office lighting.