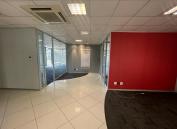

A 410sqm unit consisting of open plan floor area with well maintained carpeted flooring, large windows around the office lets in great natural light. Open plan layout with glass partitioned spaces as well. Standard air-conditioning and office lighting.