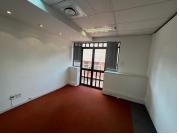

## 207 m<sup>2</sup>

Exceptionally neat and spacious office component measuring 207sqm available immediately for occupation at R100/sqm therefore asking R20 700 per month plus VAT and utilities. The space offers brilliant natural lighting and air conditioning for maximum comfort.

Isle of Houghton Office Park boasts 24 hour security and ample parking bays. The park is immaculately well-kept and maintained with stunning gardens as well as a lovely bistro and café onsite.

Gross Monthly Rental R20,700 Ex Vat Lease Period Negotiable Available From R20,700 Ex Vat Negotiable