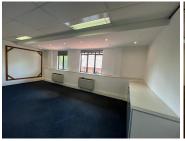

## 207 m<sup>2</sup>

Exceptionally neat and spacious office component measuring 207sqm available immediately for occupation at R100/sqm therefore asking R20 700 per month plus VAT and utilities. The space offers brilliant natural lighting and air conditioning for maximum comfort.