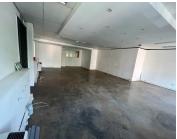

## 207 m<sup>2</sup>

Exceptionally neat and spacious office component measuring 207sqm available immediately for occupation at R100/sqm therefore asking R20 700 per month plus VAT and utilities. The space offers brilliant natural lighting and air conditioning for maximum comfort.

Isle of Houghton Office Park boasts 24 hour security and ample parking bays. The park is immaculately well-kept and maintained with stunning gardens as well as a lovely bistro and café onsite.

Gross Monthly Rental R20,700 Ex Vat Lease Period Negotiable Available From R20,700 Ex Vat Negotiable