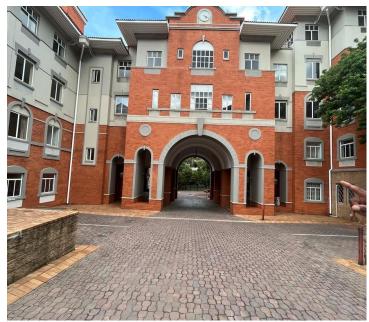

## 20,700 pm

Isle of Houghton - Office to let in Hiughton Estate

Isle of Houghton Office Park boasts 24 hour security and ample parking bays. The park is immaculately well-kept and maintained with stunning gardens as well as a lovely bistro and café onsite.

Gross Monthly Rental R20,700 Ex Vat Lease Period Negotiable Available From R20,700 Ex Vat Negotiable