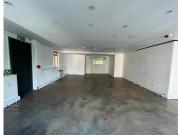

## 207 m<sup>2</sup>

Exceptionally neat and spacious office component measuring 207sqm available immediately for occupation at R100/sqm therefore asking R20 700 per month plus VAT and utilities. The space offers brilliant natural lighting and air conditioning for maximum comfort.

Isle of Houghton Office Park boasts 24 hour security and ample parking bays. The park is immaculately well-kept and maintained with stunning gardens as well as a lovely bistro and café onsite.

Gross Monthly Rental R20,700 Ex Vat Lease Period Negotiable Available From R20,700 Ex Vat Negotiable