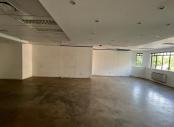

## 207 m<sup>2</sup>

Exceptionally neat and spacious office component measuring 207sqm available immediately for occupation at R100/sqm therefore asking R20 700 per month plus VAT and utilities. The space offers brilliant natural lighting and air conditioning for maximum comfort.