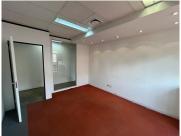

## 207 m<sup>2</sup>

Exceptionally neat and spacious office component measuring 207sqm available immediately for occupation at R100/sqm therefore asking R20 700 per month plus VAT and utilities. The space offers brilliant natural lighting and air conditioning for maximum comfort.

Isle of Houghton Office Park boasts 24 hour security and ample parking bays. The park is immaculately well-kept and maintained with stunning gardens as well as a lovely bistro and café onsite.

Gross Monthly Rental R20,700 Ex Vat Lease Period Negotiable Available From R20,700 Ex Vat Negotiable