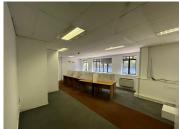

## 207 m<sup>2</sup>

Exceptionally neat and spacious office component measuring 207sqm available immediately for occupation at R100/sqm therefore asking R20 700 per month plus VAT and utilities. The space offers brilliant natural lighting and air conditioning for maximum comfort.

Isle of Houghton Office Park boasts 24 hour security and ample parking bays. The park is immaculately well-kept and maintained with stunning gardens as well as a lovely bistro and café onsite.

Gross Monthly Rental R20,700 Ex Vat Lease Period Negotiable Available From R20,700 Ex Vat Negotiable