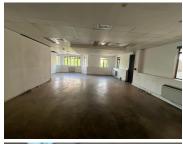

## 207 m<sup>2</sup>

Exceptionally neat and spacious office component measuring 207sqm available immediately for occupation at R100/sqm therefore asking R20 700 per month plus VAT and utilities. The space offers brilliant natural lighting and air conditioning for maximum comfort.