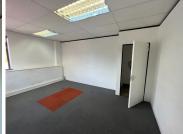

## 207 m<sup>2</sup>

Exceptionally neat and spacious office component measuring 207sqm available immediately for occupation at R100/sqm therefore asking R20 700 per month plus VAT and utilities. The space offers brilliant natural lighting and air conditioning for maximum comfort.

Isle of Houghton Office Park boasts 24 hour security and ample parking bays. The park is immaculately well-kept and maintained with stunning gardens as well as a lovely bistro and café onsite.

Gross Monthly Rental R20,700 Ex Vat Lease Period Negotiable Available From R20,700 Ex Vat Negotiable