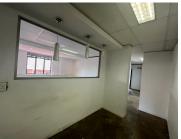

## 207 m<sup>2</sup>

Exceptionally neat and spacious office component measuring 207sqm available immediately for occupation at R100/sqm therefore asking R20 700 per month plus VAT and utilities. The space offers brilliant natural lighting and air conditioning for maximum comfort.

Isle of Houghton Office Park boasts 24 hour security and ample parking bays. The park is immaculately well-kept and maintained with stunning gardens as well as a lovely bistro and café onsite.

Gross Monthly Rental R20,700 Ex Vat Lease Period Negotiable Available From R20,700 Ex Vat Negotiable