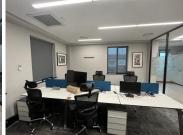

## 72,000 pm

Immaculate Office Component For Rent at 25 West Street Houghton

240 m<sup>2</sup>

AAA grade office component measuring 240sqm located on the first floor available immediately for occupation at R300/sqm therefore asking R72 000 per month plus VAT and utilities. There's ample covered parking bays available. The office space is fully furnished boasting modern finishes and brilliant natural lighting that flows throughout the entire space.

The secure commercial building is located in the highly sought after business node of Houghton. This trendy area is conveniently wedged in between plenty surrounding amenities, main roads and highway.