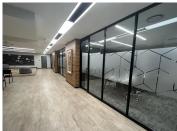

## 72,000 pm

Immaculate Office Component For Rent at 25 West Street Houghton

240 m<sup>2</sup>

AAA grade office component measuring 240sqm located on the first floor available immediately for occupation at R300/sqm therefore asking R72 000 per month plus VAT and utilities. There's ample covered parking bays available. The office space is fully furnished boasting modern finishes and brilliant natural lighting that flows throughout the entire space.

The secure commercial building is located in the highly sought after business node of Houghton. This trendy area is conveniently wedged in between plenty surrounding amenities, main roads and highway.