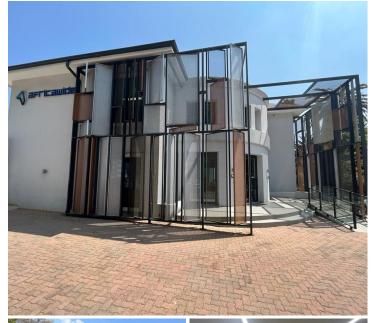

## 72,000 pm

Immaculate Office Component For Rent at 25 West Street Houghton

240 m<sup>2</sup>

AAA grade office component measuring 240sqm located on the first floor available immediately for occupation at R300/sqm therefore asking R72 000 per month plus VAT and utilities. There's ample covered parking bays available. The office space is fully furnished boasting modern finishes and brilliant natural lighting that flows throughout the entire space.

The secure commercial building is located in the highly sought after business node of Houghton. This trendy area is conveniently wedged in between plenty surrounding amenities, main roads and highway.