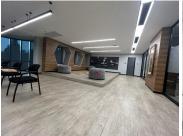

## 72,000 pm

Immaculate Office Component For Rent at 25 West Street Houghton

240 m<sup>2</sup>

AAA grade office component measuring 240sqm located on the first floor available immediately for occupation at R300/sqm therefore asking R72 000 per month plus VAT and utilities. There's ample covered parking bays available. The office space is fully furnished boasting modern finishes and brilliant natural lighting that flows throughout the entire space.

The secure commercial building is located in the highly sought after business node of Houghton. This trendy area is conveniently wedged in between plenty surrounding amenities, main roads and highway.