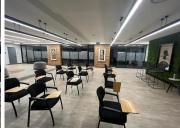

## 72,000 pm

Immaculate Office Component For Rent at 25 West Street Houghton

240 m<sup>2</sup>

AAA grade office component measuring 240sqm located on the first floor available immediately for occupation at R300/sqm therefore asking R72 000 per month plus VAT and utilities. There's ample covered parking bays available. The office space is fully furnished boasting modern finishes and brilliant natural lighting that flows throughout the entire space.