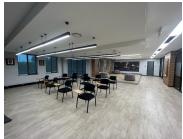

## 72,000 pm

Immaculate Office Component For Rent at 25 West Street Houghton

240 m<sup>2</sup>

AAA grade office component measuring 240sqm located on the first floor available immediately for occupation at R300/sqm therefore asking R72 000 per month plus VAT and utilities. There's ample covered parking bays available. The office space is fully furnished boasting modern finishes and brilliant natural lighting that flows throughout the entire space.

The secure commercial building is located in the highly sought after business node of Houghton. This trendy area is conveniently wedged in between plenty surrounding amenities, main roads and highway.