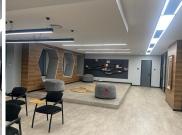

## 72,000 pm

Immaculate Office Component For Rent at 25 West Street Houghton

240 m<sup>2</sup>

AAA grade office component measuring 240sqm located on the first floor available immediately for occupation at R300/sqm therefore asking R72 000 per month plus VAT and utilities. There's ample covered parking bays available. The office space is fully furnished boasting modern finishes and brilliant natural lighting that flows throughout the entire space.

The secure commercial building is located in the highly sought after business node of Houghton. This trendy area is conveniently wedged in between plenty surrounding amenities, main roads and highway.