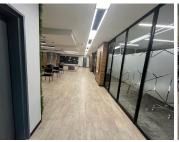

## 72,000 pm

Immaculate Office Component For Rent at 25 West Street Houghton

240 m<sup>2</sup>

AAA grade office component measuring 240sqm located on the first floor available immediately for occupation at R300/sqm therefore asking R72 000 per month plus VAT and utilities. There's ample covered parking bays available. The office space is fully furnished boasting modern finishes and brilliant natural lighting that flows throughout the entire space.

The secure commercial building is located in the highly sought after business node of Houghton. This trendy area is conveniently wedged in between plenty surrounding amenities, main roads and highway.