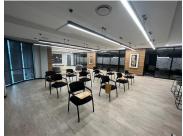

## 72,000 pm

Immaculate Office Component For Rent at 25 West Street Houghton

240 m<sup>2</sup>

AAA grade office component measuring 240sqm located on the first floor available immediately for occupation at R300/sqm therefore asking R72 000 per month plus VAT and utilities. There's ample covered parking bays available. The office space is fully furnished boasting modern finishes and brilliant natural lighting that flows throughout the entire space.