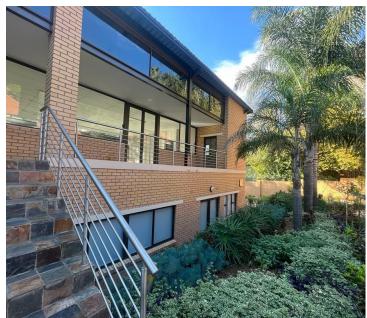

## 100 m<sup>2</sup>

36 Houghton Drive is made up out of 2 office block situated in the suburb of Houghton, Johannesburg

This immaculate office park situated in Houghton Estate could suit just about any administration business' requirements. This is a 100sqm fully fitted office space which boasts beautiful flooring, airconditioning and has fantastic natural light flowing throughout.

Additionally, there is access to shared boardroom, reception area and kitchenette facilities.

The suburb offers the benefits of easy highway access, being positioned adjacent to the leafy suburbs and located outside of the heavily trafficked commercial nodes of Rosebank and Sandton