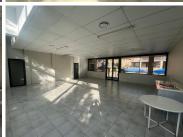

## 100 m<sup>2</sup>

36 Houghton Drive is made up out of 2 office block situated in the suburb of Houghton, Johannesburg

This immaculate office park situated in Houghton Estate could suit just about any administration business' requirements. This is a 100sqm fully fitted office space which boasts beautiful flooring, airconditioning and has fantastic natural light flowing throughout.

Additionally, there is access to shared boardroom, reception area and kitchenette facilities.

The suburb offers the benefits of easy highway access, being positioned adjacent to the leafy suburbs and located outside of the heavily trafficked commercial nodes of Rosebank and Sandton