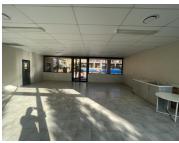

## 100 m<sup>2</sup>

36 Houghton Drive is made up out of 2 office block situated in the suburb of Houghton, Johannesburg

This immaculate office park situated in Houghton Estate could suit just about any administration business' requirements. This is a 100sqm fully fitted office space which boasts beautiful flooring, airconditioning and has fantastic natural light flowing throughout.

Additionally, there is access to shared boardroom, reception area and kitchenette facilities.

The suburb offers the benefits of easy highway access, being positioned adjacent to the leafy suburbs and located outside of the heavily trafficked commercial nodes of Rosebank and Sandton