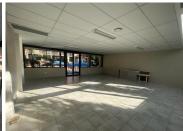

## 100 m<sup>2</sup>

36 Houghton Drive is made up out of 2 office block situated in the suburb of Houghton, Johannesburg

This immaculate office park situated in Houghton Estate could suit just about any administration business' requirements. This is a 100sqm fully fitted office space which boasts beautiful flooring, airconditioning and has fantastic natural light flowing throughout.

Additionally, there is access to shared boardroom, reception area and kitchenette facilities.

The suburb offers the benefits of easy highway access, being positioned adjacent to the leafy suburbs and located outside of the heavily trafficked commercial nodes of Rosebank and Sandton