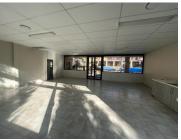

## 100 m<sup>2</sup>

36 Houghton Drive is made up out of 2 office block situated in the suburb of Houghton, Johannesburg

This immaculate office park situated in Houghton Estate could suit just about any administration business' requirements. This is a 100sqm fully fitted office space which boasts beautiful flooring, airconditioning and has fantastic natural light flowing throughout.

Additionally, there is access to shared boardroom, reception area and kitchenette facilities.

The suburb offers the benefits of easy highway access, being positioned adjacent to the leafy suburbs and located outside of the heavily trafficked commercial nodes of Rosebank and Sandton