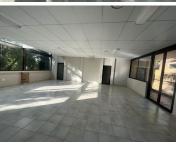

## 100 m<sup>2</sup>

36 Houghton Drive is made up out of 2 office block situated in the suburb of Houghton, Johannesburg

This immaculate office park situated in Houghton Estate could suit just about any administration business' requirements. This is a 100sqm fully fitted office space which boasts beautiful flooring, airconditioning and has fantastic natural light flowing throughout.

Additionally, there is access to shared boardroom, reception area and kitchenette facilities.

The suburb offers the benefits of easy highway access, being positioned adjacent to the leafy suburbs and located outside of the heavily trafficked commercial nodes of Rosebank and Sandton