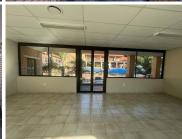

## 100 m<sup>2</sup>

36 Houghton Drive is made up out of 2 office block situated in the suburb of Houghton, Johannesburg

This immaculate office park situated in Houghton Estate could suit just about any administration business' requirements. This is a 100sqm fully fitted office space which boasts beautiful flooring, airconditioning and has fantastic natural light flowing throughout.

Additionally, there is access to shared boardroom, reception area and kitchenette facilities.

The suburb offers the benefits of easy highway access, being positioned adjacent to the leafy suburbs and located outside of the heavily trafficked commercial nodes of Rosebank and Sandton