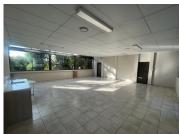

## 100 m<sup>2</sup>

36 Houghton Drive is made up out of 2 office block situated in the suburb of Houghton, Johannesburg

This immaculate office park situated in Houghton Estate could suit just about any administration business' requirements. This is a 100sqm fully fitted office space which boasts beautiful flooring, airconditioning and has fantastic natural light flowing throughout.

Additionally, there is access to shared boardroom, reception area and kitchenette facilities.

The suburb offers the benefits of easy highway access, being positioned adjacent to the leafy suburbs and located outside of the heavily trafficked commercial nodes of Rosebank and Sandton