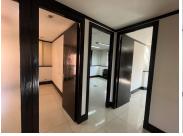

## 179 m<sup>2</sup>

Exceptionally neat and spacious office component measuring 179sqm available immediately for occupation at R100/sqm plus VAT and utilities. The space offers brilliant natural lighting and air conditioning for maximum comfort.

Isle of Houghton Office Park boasts 24 hour security and ample parking bays. The park is immaculately well kept and maintained with stunning gardens as well as a lovely bistro and cafe onsite.

Gross Monthly Rental R18,500 Ex Vat Lease Period Negotiable Available From R18,500 Ex Vat Negotiable