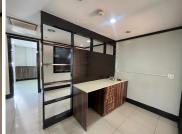

## 179 m<sup>2</sup>

Exceptionally neat and spacious office component measuring 179sqm available immediately for occupation at R100/sqm plus VAT and utilities. The space offers brilliant natural lighting and air conditioning for maximum comfort.

Isle of Houghton Office Park boasts 24 hour security and ample parking bays. The park is immaculately well kept and maintained with stunning gardens as well as a lovely bistro and cafe onsite.

Gross Monthly Rental R18,500 Ex Vat Lease Period Negotiable Available From R18,500 Ex Vat Negotiable