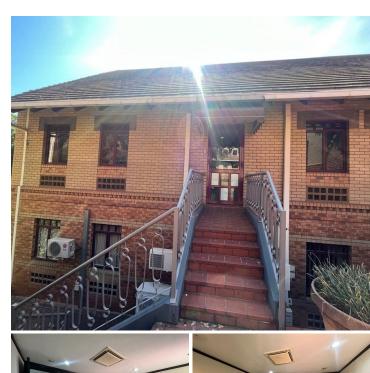

## 179 m<sup>2</sup>

Exceptionally neat and spacious office component measuring 179sqm available immediately for occupation at R100/sqm plus VAT and utilities. The space offers brilliant natural lighting and air conditioning for maximum comfort.

Isle of Houghton Office Park boasts 24 hour security and ample parking bays. The park is immaculately well kept and maintained with stunning gardens as well as a lovely bistro and cafe onsite.

Gross Monthly Rental R18,500 Ex Vat Lease Period Negotiable Available From R18,500 Ex Vat Negotiable