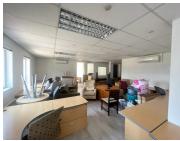

## 130 m<sup>2</sup>

This 130sqm unit is neat, with a combination of laminate and tiled flooring throughout. The building has air-conditioning installed, as well as ample parking available. There is a generator on site. This property is very well-located on a main road, with great exposure onto the M1 highway and is easily accessible from various major arterial routes.