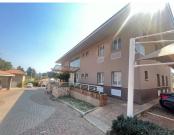

## 130 m<sup>2</sup>

This 130sqm unit is neat, with a combination of laminate and tiled flooring throughout. The building has air-conditioning installed, as well as ample parking available. There is a generator on site. This property is very well-located on a main road, with great exposure onto the M1 highway and is easily accessible from various major arterial routes.