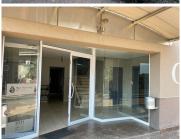

## 130 m<sup>2</sup>

This 130sqm unit is neat, with a combination of laminate and tiled flooring throughout. The building has air-conditioning installed, as well as ample parking available. There is a generator on site. This property is very well-located on a main road, with great exposure onto the M1 highway and is easily accessible from various major arterial routes.