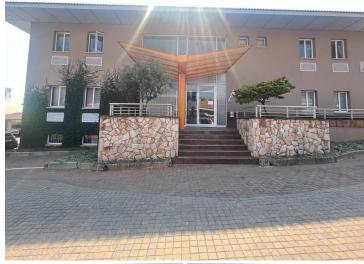

## 130 m<sup>2</sup>

This 130sqm unit is neat, with a combination of laminate and tiled flooring throughout. The building has air-conditioning installed, as well as ample parking available. There is a generator on site. This property is very well-located on a main road, with great exposure onto the M1 highway and is easily accessible from various major arterial routes.