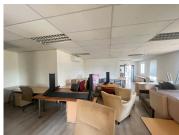

## 130 m<sup>2</sup>

This 130sqm unit is neat, with a combination of laminate and tiled flooring throughout. The building has air-conditioning installed, as well as ample parking available. There is a generator on site. This property is very well-located on a main road, with great exposure onto the M1 highway and is easily accessible from various major arterial routes.