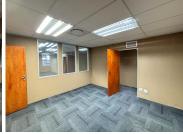

## 600 m<sup>2</sup>

23 West Street in Houghton offers an A grade commercial space in a well-established location. Rental is R100 per sqm excluding VAT and utilities. There is ample, secure parking available. The unit is highly secure with modern, upmarket finishes and the space boasts brilliant natural lighting throughout. The building is equipped with backup power and there is a strong-room available.

The building is in close proximity to the M1 highway and the Killarney Mall.

Gross Monthly Rental R60,000 Ex Vat Lease Period 12 months Available From Immediately

| Floor Size m <sup>2</sup> | 600        | Security         | Yes |
|---------------------------|------------|------------------|-----|
| Parking Bays              | -          | Air Conditioning | Yes |
| Title                     | -          | Generator        | -   |
| Zoning                    | Commercial | Fibre            | -   |