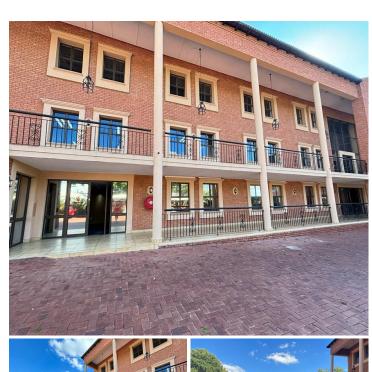

## 600 m<sup>2</sup>

23 West Street in Houghton offers an A grade commercial space in a well-established location. Rental is R100 per sqm excluding VAT and utilities. There is ample, secure parking available. The unit is highly secure with modern, upmarket finishes and the space boasts brilliant natural lighting throughout. The building is equipped with backup power and there is a strong-room available.

The building is in close proximity to the M1 highway and the Killarney Mall.

Gross Monthly Rental R60,000 Ex Vat Lease Period 12 months Available From Immediately

| Floor Size m <sup>2</sup> | 600        | Security         | Yes |
|---------------------------|------------|------------------|-----|
| Parking Bays              | -          | Air Conditioning | Yes |
| Title                     | -          | Generator        | -   |
| Zoning                    | Commercial | Fibre            | -   |