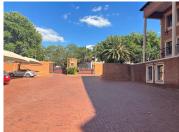

## 600 m<sup>2</sup>

23 West Street in Houghton offers an A grade commercial space in a well-established location. Rental is R100 per sqm excluding VAT and utilities. There is ample, secure parking available. The unit is highly secure with modern, upmarket finishes and the space boasts brilliant natural lighting throughout. The building is equipped with backup power and there is a strong-room available.

The building is in close proximity to the M1 highway and the Killarney Mall.

Gross Monthly Rental R60,000 Ex Vat Lease Period 12 months Available From Immediately

| Floor Size m <sup>2</sup> | 600        | Security         | Yes |
|---------------------------|------------|------------------|-----|
| Parking Bays              | -          | Air Conditioning | Yes |
| Title                     | -          | Generator        | -   |
| Zoning                    | Commercial | Fibre            | -   |