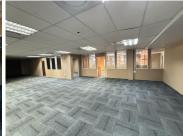

## 600 m<sup>2</sup>

23 West Street in Houghton offers an A grade commercial space in a well-established location. Rental is R100 per sqm excluding VAT and utilities. There is ample, secure parking available. The unit is highly secure with modern, upmarket finishes and the space boasts brilliant natural lighting throughout. The building is equipped with backup power and there is a strong-room available.

The building is in close proximity to the M1 highway and the Killarney Mall.

Gross Monthly Rental R60,000 Ex Vat Lease Period 12 months Available From Immediately

| Floor Size m <sup>2</sup> | 600        | Security         | Yes |
|---------------------------|------------|------------------|-----|
| Parking Bays              | -          | Air Conditioning | Yes |
| Title                     | -          | Generator        | -   |
| Zoning                    | Commercial | Fibre            | -   |