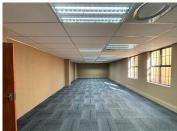

## 600 m<sup>2</sup>

23 West Street in Houghton offers an A grade commercial space in a well-established location. Rental is R100 per sqm excluding VAT and utilities. There is ample, secure parking available. The unit is highly secure with modern, upmarket finishes and the space boasts brilliant natural lighting throughout. The building is equipped with backup power and there is a strong-room available.

The building is in close proximity to the M1 highway and the Killarney Mall.

Gross Monthly Rental R60,000 Ex Vat Lease Period 12 months Available From Immediately

| Floor Size m <sup>2</sup> | 600        | Security         | Yes |
|---------------------------|------------|------------------|-----|
| Parking Bays              | -          | Air Conditioning | Yes |
| Title                     | -          | Generator        | -   |
| Zoning                    | Commercial | Fibre            | -   |