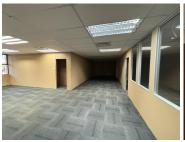

## 600 m<sup>2</sup>

23 West Street in Houghton offers an A grade commercial space in a well-established location. Rental is R100 per sqm excluding VAT and utilities. There is ample, secure parking available. The unit is highly secure with modern, upmarket finishes and the space boasts brilliant natural lighting throughout. The building is equipped with backup power and there is a strong-room available.

The building is in close proximity to the M1 highway and the Killarney Mall.

Gross Monthly Rental R60,000 Ex Vat Lease Period 12 months Available From Immediately

| Floor Size m <sup>2</sup> | 600        | Security         | Yes |
|---------------------------|------------|------------------|-----|
| Parking Bays              | -          | Air Conditioning | Yes |
| Title                     | -          | Generator        | -   |
| Zoning                    | Commercial | Fibre            | -   |