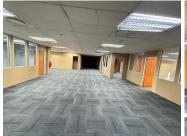

## 600 m<sup>2</sup>

23 West Street in Houghton offers an A grade commercial space in a well-established location. Rental is R100 per sqm excluding VAT and utilities. There is ample, secure parking available. The unit is highly secure with modern, upmarket finishes and the space boasts brilliant natural lighting throughout. The building is equipped with backup power and there is a strong-room available.