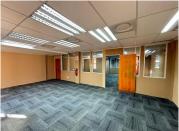

## 600 m<sup>2</sup>

23 West Street in Houghton offers an A grade commercial space in a well-established location. Rental is R100 per sqm excluding VAT and utilities. There is ample, secure parking available. The unit is highly secure with modern, upmarket finishes and the space boasts brilliant natural lighting throughout. The building is equipped with backup power and there is a strong-room available.

The building is in close proximity to the M1 highway and the Killarney Mall.

Gross Monthly Rental R60,000 Ex Vat Lease Period 12 months Available From Immediately

| Floor Size m <sup>2</sup> | 600        | Security         | Yes |
|---------------------------|------------|------------------|-----|
| Parking Bays              | -          | Air Conditioning | Yes |
| Title                     | -          | Generator        | -   |
| Zoning                    | Commercial | Fibre            | -   |