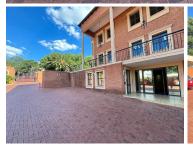

## 600 m<sup>2</sup>

23 West Street in Houghton offers an A grade commercial space in a well-established location. Rental is R100 per sqm excluding VAT and utilities. There is ample, secure parking available. The unit is highly secure with modern, upmarket finishes and the space boasts brilliant natural lighting throughout. The building is equipped with backup power and there is a strong-room available.

The building is in close proximity to the M1 highway and the Killarney Mall.

Gross Monthly Rental R60,000 Ex Vat Lease Period 12 months Available From Immediately

| Floor Size m <sup>2</sup> | 600        | Security         | Yes |
|---------------------------|------------|------------------|-----|
| Parking Bays              | -          | Air Conditioning | Yes |
| Title                     | -          | Generator        | -   |
| Zoning                    | Commercial | Fibre            | -   |