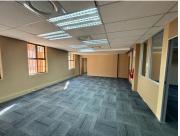

## 600 m<sup>2</sup>

23 West Street in Houghton offers an A grade commercial space in a well-established location. Rental is R100 per sqm excluding VAT and utilities. There is ample, secure parking available. The unit is highly secure with modern, upmarket finishes and the space boasts brilliant natural lighting throughout. The building is equipped with backup power and there is a strong-room available.

The building is in close proximity to the M1 highway and the Killarney Mall.

Gross Monthly Rental R60,000 Ex Vat Lease Period 12 months Available From Immediately

| Floor Size m <sup>2</sup> | 600        | Security         | Yes |
|---------------------------|------------|------------------|-----|
| Parking Bays              | -          | Air Conditioning | Yes |
| Title                     | -          | Generator        | -   |
| Zoning                    | Commercial | Fibre            | -   |