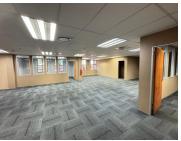

## 600 m<sup>2</sup>

23 West Street in Houghton offers an A grade commercial space in a well-established location. Rental is R100 per sqm excluding VAT and utilities. There is ample, secure parking available. The unit is highly secure with modern, upmarket finishes and the space boasts brilliant natural lighting throughout. The building is equipped with backup power and there is a strong-room available.

The building is in close proximity to the M1 highway and the Killarney Mall.

Gross Monthly Rental R60,000 Ex Vat Lease Period 12 months Available From Immediately

| Floor Size m <sup>2</sup> | 600        | Security         | Yes |
|---------------------------|------------|------------------|-----|
| Parking Bays              | -          | Air Conditioning | Yes |
| Title                     | -          | Generator        | -   |
| Zoning                    | Commercial | Fibre            | -   |