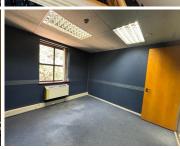

## 27,500 pm

41 Central Street | Prime Office Space to Let in Houghton Estate

275 m<sup>2</sup>

This prime office space on the first-floor measuring 275sqm is available to let immediately. The unit is spacious with large windows that allow for excellent natural lighting. The entrance to the building has a lovely reception area with a neat kitchen and bathroom in the unit. There is secure access to the premises, as well as backup power and ample parking.