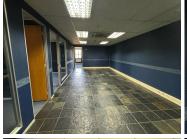

## 27,500 pm

41 Central Street | Prime Office Space to Let in Houghton Estate

275 m<sup>2</sup>

This prime office space on the first-floor measuring 275sqm is available to let immediately. The unit is spacious with large windows that allow for excellent natural lighting. The entrance to the building has a lovely reception area with a neat kitchen and bathroom in the unit. There is secure access to the premises, as well as backup power and ample parking.