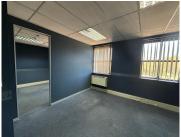

## 27,500 pm

41 Central Street | Prime Office Space to Let in Houghton Estate

275 m<sup>2</sup>

This prime office space on the first-floor measuring 275sqm is available to let immediately. The unit is spacious with large windows that allow for excellent natural lighting. The entrance to the building has a lovely reception area with a neat kitchen and bathroom in the unit. There is secure access to the premises, as well as backup power and ample parking.