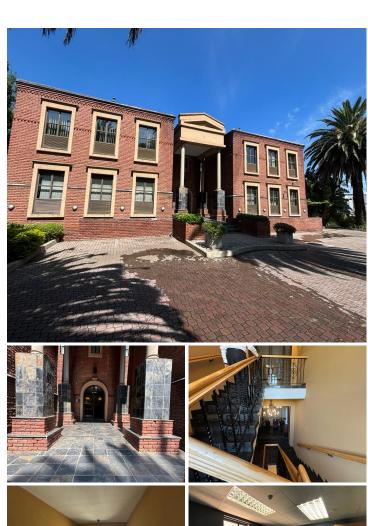

## 27,500 pm

41 Central Street | Prime Office Space to Let in Houghton Estate

275 m<sup>2</sup>

This prime office space on the first-floor measuring 275sqm is available to let immediately. The unit is spacious with large windows that allow for excellent natural lighting. The entrance to the building has a lovely reception area with a neat kitchen and bathroom in the unit. There is secure access to the premises, as well as backup power and ample parking.

The building is located near the Riviera Road off-ramp and looks over the M1 National highway.

41 Central Street is in close proximity to the Killarney Mall, all main arterial routes and other amenities in the area.