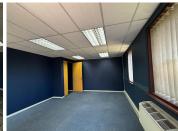

## 27,500 pm

41 Central Street | Prime Office Space to Let in Houghton Estate

275 m<sup>2</sup>

This prime office space on the first-floor measuring 275sqm is available to let immediately. The unit is spacious with large windows that allow for excellent natural lighting. The entrance to the building has a lovely reception area with a neat kitchen and bathroom in the unit. There is secure access to the premises, as well as backup power and ample parking.