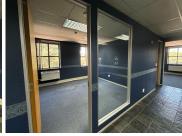

## 27,500 pm

41 Central Street | Prime Office Space to Let in Houghton Estate

275 m<sup>2</sup>

This prime office space on the first-floor measuring 275sqm is available to let immediately. The unit is spacious with large windows that allow for excellent natural lighting. The entrance to the building has a lovely reception area with a neat kitchen and bathroom in the unit. There is secure access to the premises, as well as backup power and ample parking.