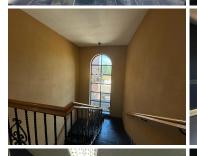

## 27,500 pm

41 Central Street | Prime Office Space to Let in Houghton Estate

275 m<sup>2</sup>

This prime office space on the first-floor measuring 275sqm is available to let immediately. The unit is spacious with large windows that allow for excellent natural lighting. The entrance to the building has a lovely reception area with a neat kitchen and bathroom in the unit. There is secure access to the premises, as well as backup power and ample parking.