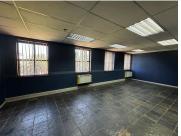

## 27,500 pm

41 Central Street | Prime Office Space to Let in Houghton Estate

275 m<sup>2</sup>

This prime office space on the first-floor measuring 275sqm is available to let immediately. The unit is spacious with large windows that allow for excellent natural lighting. The entrance to the building has a lovely reception area with a neat kitchen and bathroom in the unit. There is secure access to the premises, as well as backup power and ample parking.