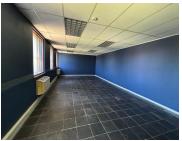

## 27,500 pm

41 Central Street | Prime Office Space to Let in Houghton Estate

275 m<sup>2</sup>

This prime office space on the first-floor measuring 275sqm is available to let immediately. The unit is spacious with large windows that allow for excellent natural lighting. The entrance to the building has a lovely reception area with a neat kitchen and bathroom in the unit. There is secure access to the premises, as well as backup power and ample parking.