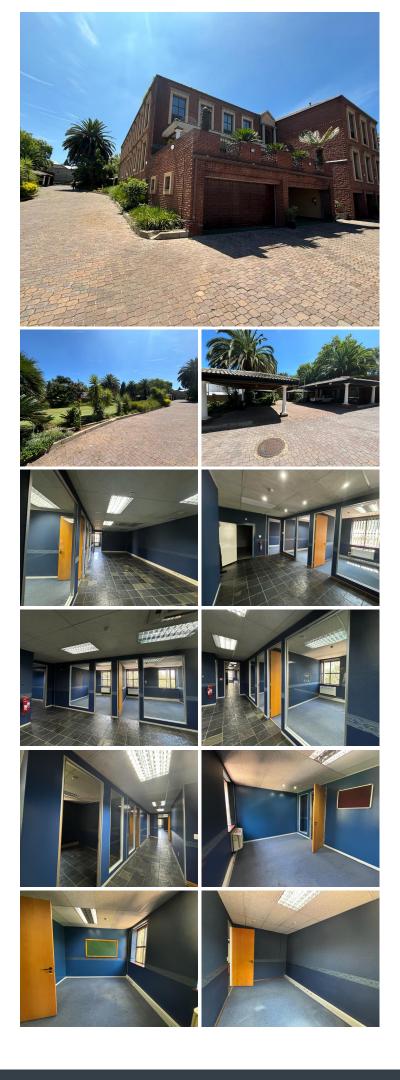

## 275 m<sup>2</sup>

This prime office space on the first-floor measuring 275sqm is available to let immediately. The unit is spacious with large windows that allow for excellent natural lighting. The entrance to the building has a lovely reception area with a neat kitchen and bathroom in the unit. There is secure access to the premises, as well as backup power and ample parking.

The building is located near the Riviera Road off-ramp and looks over the M1 National highway.

41 Central Street is in close proximity to the Killarney Mall, all main arterial routes and other amenities in the area.

#### **Gross Monthly Rental** Lease Period Available From

R27,500 Ex Vat 12 months Immediately

| Floor Size m <sup>2</sup> | 275        | Security         | Yes |
|---------------------------|------------|------------------|-----|
| Parking Bays              | -          | Air Conditioning | Yes |
| Title                     | -          | Generator        | -   |
| Zoning                    | Commercial | Fibre            | -   |