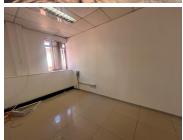

## 23,435 pm

Isle of Houghton Office Park | Prime Office Space to Let in Houghton Estate

234 m<sup>2</sup>

Discover spacious, well-lit offices at Isle of Houghton, 36 Boundary Road, Houghton Estate. This 234.35 m² office space features well-maintained flooring, ample natural light, and air conditioning, creating a comfortable and productive environment. Offered at R100/m² excluding VAT and utilities, with parking options available: R800 for basement, R600 for covered, and R450 for open bays.