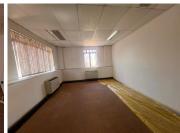

## 23,435 pm

Isle of Houghton Office Park | Prime Office Space to Let in Houghton Estate

234 m<sup>2</sup>

Discover spacious, well-lit offices at Isle of Houghton, 36 Boundary Road, Houghton Estate. This 234.35 m² office space features well-maintained flooring, ample natural light, and air conditioning, creating a comfortable and productive environment. Offered at R100/m² excluding VAT and utilities, with parking options available: R800 for basement, R600 for covered, and R450 for open bays.