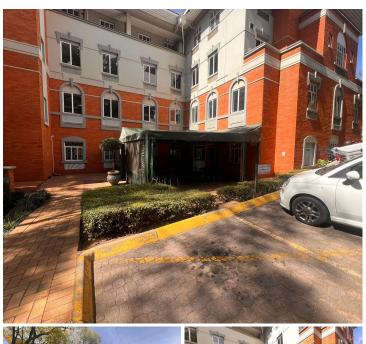

## 23,435 pm

Isle of Houghton Office Park | Prime Office Space to Let in Houghton Estate

234 m<sup>2</sup>

Discover spacious, well-lit offices at Isle of Houghton, 36 Boundary Road, Houghton Estate. This 234.35 m² office space features well-maintained flooring, ample natural light, and air conditioning, creating a comfortable and productive environment. Offered at R100/m² excluding VAT and utilities, with parking options available: R800 for basement, R600 for covered, and R450 for open bays.

Located in Houghton Estate's prestigious Isle of Houghton, this office space offers easy access to major highways, public transport, and key business hubs. Enjoy proximity to essential services, top schools, and a variety of dining and retail options, making it a prime choice for your business.