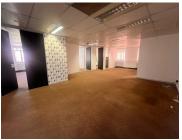

## 23,435 pm

Isle of Houghton Office Park | Prime Office Space to Let in Houghton Estate

234 m<sup>2</sup>

Discover spacious, well-lit offices at Isle of Houghton, 36 Boundary Road, Houghton Estate. This 234.35 m² office space features well-maintained flooring, ample natural light, and air conditioning, creating a comfortable and productive environment. Offered at R100/m² excluding VAT and utilities, with parking options available: R800 for basement, R600 for covered, and R450 for open bays.