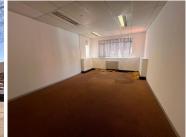

## 23,435 pm

Isle of Houghton Office Park | Prime Office Space to Let in Houghton Estate

234 m<sup>2</sup>

Discover spacious, well-lit offices at Isle of Houghton, 36 Boundary Road, Houghton Estate. This 234.35 m² office space features well-maintained flooring, ample natural light, and air conditioning, creating a comfortable and productive environment. Offered at R100/m² excluding VAT and utilities, with parking options available: R800 for basement, R600 for covered, and R450 for open bays.