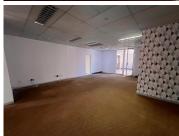

## 23,435 pm

Isle of Houghton Office Park | Prime Office Space to Let in Houghton Estate

234 m<sup>2</sup>

Discover spacious, well-lit offices at Isle of Houghton, 36 Boundary Road, Houghton Estate. This 234.35 m² office space features well-maintained flooring, ample natural light, and air conditioning, creating a comfortable and productive environment. Offered at R100/m² excluding VAT and utilities, with parking options available: R800 for basement, R600 for covered, and R450 for open bays.