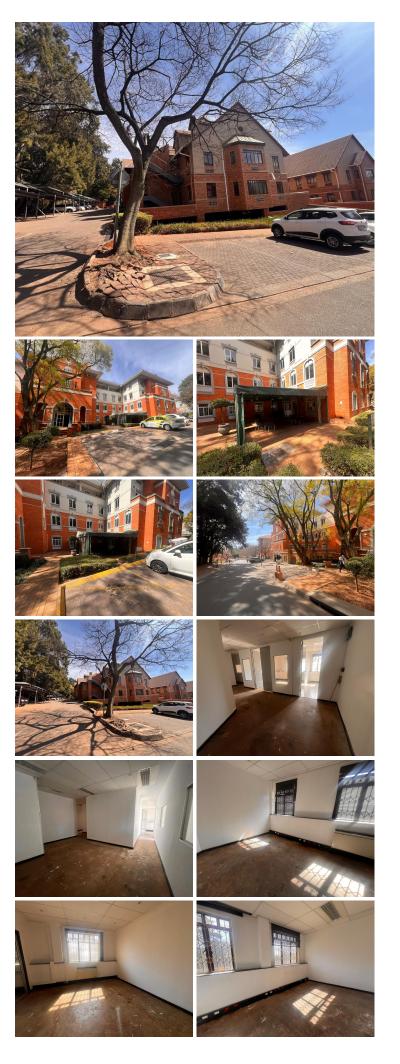

## 14,334 pm

Isle of Houghton Office Park | Prime Office Space to Let in Houghton Estate

Discover spacious, well-lit offices at Isle of Houghton, 36 Boundary Road, Houghton Estate. This 145.34m<sup>2</sup> office space features wellmaintained flooring, ample natural light, and air conditioning, creating a comfortable and productive environment. Offered at R100/m<sup>2</sup> excluding VAT and utilities, with parking options available: R800 for basement, R600 for covered, and R450 for open bays.

Located in Houghton Estate's prestigious Isle of Houghton, this office space offers easy access to major highways, public transport, and key business hubs. Enjoy proximity to essential services, top schools, and a variety of dining and retail options, making it a prime choice for your business.

## Gross Monthly Rental Lease Period Available From

R14,334 Ex Vat 12 months Immediately

| Floor Size m <sup>2</sup> | 145        | Security         | Yes |
|---------------------------|------------|------------------|-----|
| Parking Bays              | -          | Air Conditioning | Yes |
| Title                     | -          | Generator        | -   |
| Zoning                    | Commercial | Fibre            | -   |