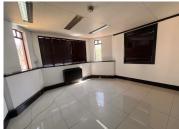

## 18,700 pm

Isle of Houghton Office Park | Prime Office Space to Let in Houghton Estate

187 m<sup>2</sup>

Discover spacious, well-lit offices at Isle of Houghton, 36 Boundary Road, Houghton Estate. This 187m² office space features well-maintained flooring, ample natural light, and air conditioning, creating a comfortable and productive environment. Offered at R100/m² excluding VAT and utilities, with parking options available: R800 for basement, R600 for covered, and R450 for open bays.