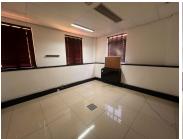

## 18,700 pm

Isle of Houghton Office Park | Prime Office Space to Let in Houghton Estate

187 m<sup>2</sup>

Discover spacious, well-lit offices at Isle of Houghton, 36 Boundary Road, Houghton Estate. This 187m² office space features well-maintained flooring, ample natural light, and air conditioning, creating a comfortable and productive environment. Offered at R100/m² excluding VAT and utilities, with parking options available: R800 for basement, R600 for covered, and R450 for open bays.