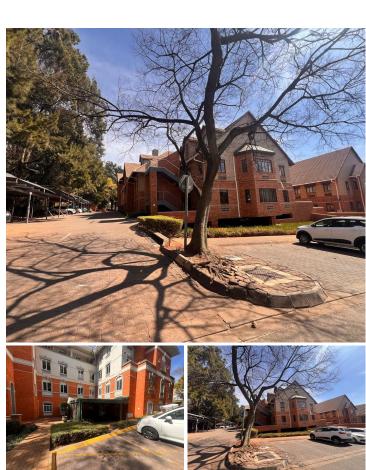

## 18,700 pm

Isle of Houghton Office Park | Prime Office Space to Let in Houghton Estate

187 m<sup>2</sup>

Discover spacious, well-lit offices at Isle of Houghton, 36 Boundary Road, Houghton Estate. This 187m² office space features well-maintained flooring, ample natural light, and air conditioning, creating a comfortable and productive environment. Offered at R100/m² excluding VAT and utilities, with parking options available: R800 for basement, R600 for covered, and R450 for open bays.

Located in Houghton Estate's prestigious Isle of Houghton, this office space offers easy access to major highways, public transport, and key business hubs. Enjoy proximity to essential services, top schools, and a variety of dining and retail options, making it a prime choice for your business.