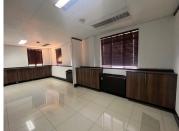

## 18,700 pm

Isle of Houghton Office Park | Prime Office Space to Let in Houghton Estate

187 m<sup>2</sup>

Discover spacious, well-lit offices at Isle of Houghton, 36 Boundary Road, Houghton Estate. This 187m² office space features well-maintained flooring, ample natural light, and air conditioning, creating a comfortable and productive environment. Offered at R100/m² excluding VAT and utilities, with parking options available: R800 for basement, R600 for covered, and R450 for open bays.