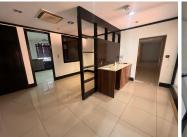

## 18,700 pm

Isle of Houghton Office Park | Prime Office Space to Let in Houghton Estate

187 m<sup>2</sup>

Discover spacious, well-lit offices at Isle of Houghton, 36 Boundary Road, Houghton Estate. This 187m² office space features well-maintained flooring, ample natural light, and air conditioning, creating a comfortable and productive environment. Offered at R100/m² excluding VAT and utilities, with parking options available: R800 for basement, R600 for covered, and R450 for open bays.