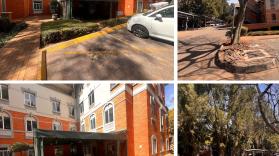

## 18,700 pm

Isle of Houghton Office Park | Prime Office Space to Let in Houghton Estate

187 m<sup>2</sup>

Discover spacious, well-lit offices at Isle of Houghton, 36 Boundary Road, Houghton Estate. This 187m² office space features well-maintained flooring, ample natural light, and air conditioning, creating a comfortable and productive environment. Offered at R100/m² excluding VAT and utilities, with parking options available: R800 for basement, R600 for covered, and R450 for open bays.

Located in Houghton Estate's prestigious Isle of Houghton, this office space offers easy access to major highways, public transport, and key business hubs. Enjoy proximity to essential services, top schools, and a variety of dining and retail options, making it a prime choice for your business.