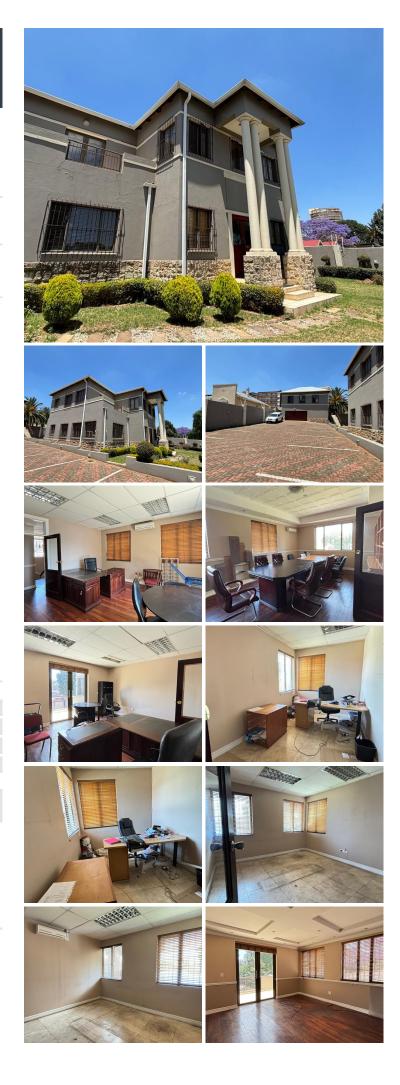

## 12,000 pm

Free-standing Commercial Property to Let at 20A St John's Road, Houghton Estate

Nestled in the vibrant neighbourhood of Houghton Estate, this wellappointed 135sqm free-standing house at 20A St John's Road offers a versatile space suitable for a range of business needs. With an inviting interior featuring a shared kitchen, bathroom, and dedicated boardrooms, this property is designed to accommodate teams seeking a collaborative yet independent workspace. The area benefits from ample natural light, air conditioning, and standard lighting, ensuring a comfortable environment throughout the day. Tenants will appreciate the ample parking available onsite, a valuable convenience for staff and visitors alike. Rental at R12 000 per month excluding VAT and utilities.

Houghton Estate is renowned for its blend of residential charm and commercial convenience. Located just minutes from major roadways and public transport links, it offers easy access to surrounding business hubs and Johannesburg's city centre. The neighbourhood boasts a tranquil, green environment, providing a peaceful setting that supports productivity while still being close to essential services, eateries, and recreational facilities. This property's ...

## **Gross Monthly Rental** Lease Period Available From

R12,000 Ex Vat 12 months Immediately

| Floor Size m <sup>2</sup> | 135        | Security         | Yes |
|---------------------------|------------|------------------|-----|
| Parking Bays              | -          | Air Conditioning | Yes |
| Title                     | -          | Generator        | -   |
| Zoning                    | Commercial | Fibre            | -   |