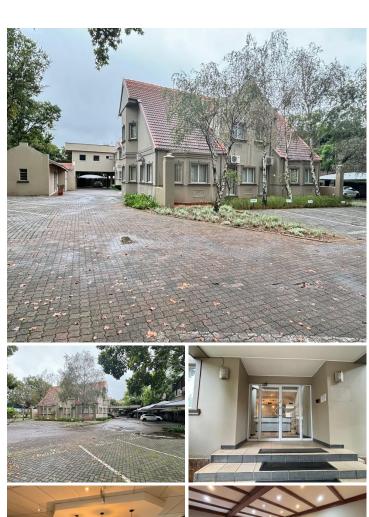

## 500 m<sup>2</sup>

This well-maintained 500sqm office space in the prestigious Houghton Estate offers a professional and functional work environment. Priced at R55,000 per month (excluding VAT and utilities), this property provides excellent value in a sought-after business location.

The building features 24-hour security with a guard at the entrance, ensuring a safe and secure workplace. A backup generator is available to keep operations running smoothly, with diesel charges applied separately.

Spanning two floors, the ground floor offers shared bathrooms and a communal kitchen, while the first floor provides private bathrooms and a dedicated kitchen for added convenience. The space includes a welcoming reception area, well-appointed offices, neat flooring, standard lighting, ample natural light, and air conditioning for a comfortable working environment.

For parking, tenants can choose between shaded parking at R350 (excluding VAT) per bay and open parking at R200 (excluding VAT) per bay.

Located in the highly sought-after Houghton Estate, this office Sprosselve the Rentalious Ration & On Exotients both