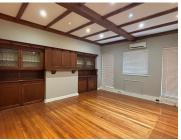

Spanning two floors, the ground floor offers shared bathrooms and a communal kitchen, while the first floor provides private bathrooms and a dedicated kitchen for added convenience. The space includes a welcoming reception area, well-appointed offices, neat flooring, standard lighting, ample natural light, and air conditioning for a comfortable working environment.