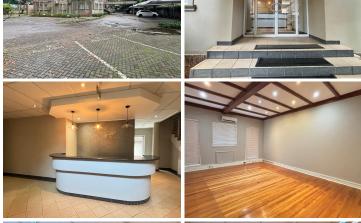

Spanning two floors, the ground floor offers shared bathrooms and a communal kitchen, while the first floor provides private bathrooms and a dedicated kitchen for added convenience. The space includes a welcoming reception area, well-appointed offices, neat flooring, standard lighting, ample natural light, and air conditioning for a comfortable working environment.