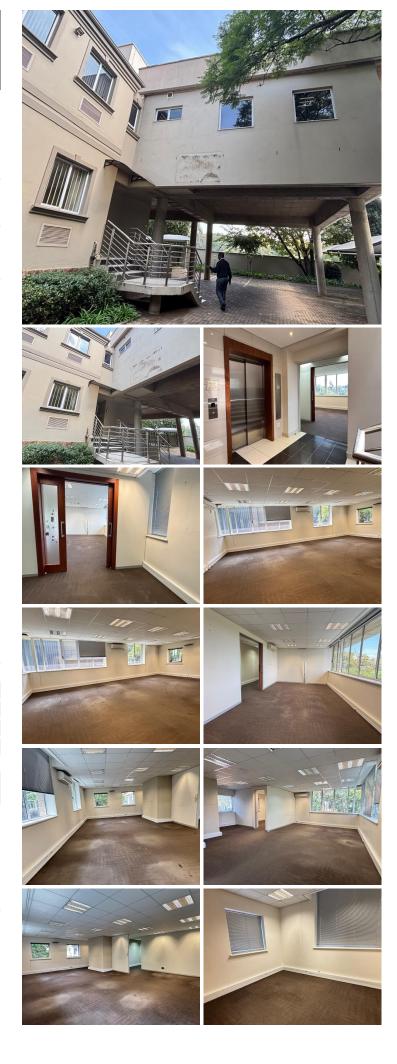

## 😭 265 m²

Located in the sought-after suburb of Houghton Estate, 39 West Street offers a well-appointed commercial space ideal for businesses seeking a professional and functional environment. Measuring 265sqm, this office is spacious, carpeted, and fully airconditioned, providing a comfortable working atmosphere. Ample natural light and standard lighting enhance the space, creating a pleasant and productive setting throughout the day.

The premises feature private kitchen and bathroom facilities, offering convenience and autonomy for tenants. A back-up generator is in place, ensuring uninterrupted power supply, with diesel charged as used. Security is a priority, with a guard stationed at the entrance for peace of mind.

Parking is available on-site, with shaded bays offered at R350 excluding VAT and open bays at R200 excluding VAT. The monthly rental is R29,150 excluding VAT and utilities.

Houghton Estate is a prestigious and centrally located suburb in Johannesburg, known for its tree-lined streets, proximity to major transport routes, and a mix of residential and commercial developments. Its strategic location offers quick access to...