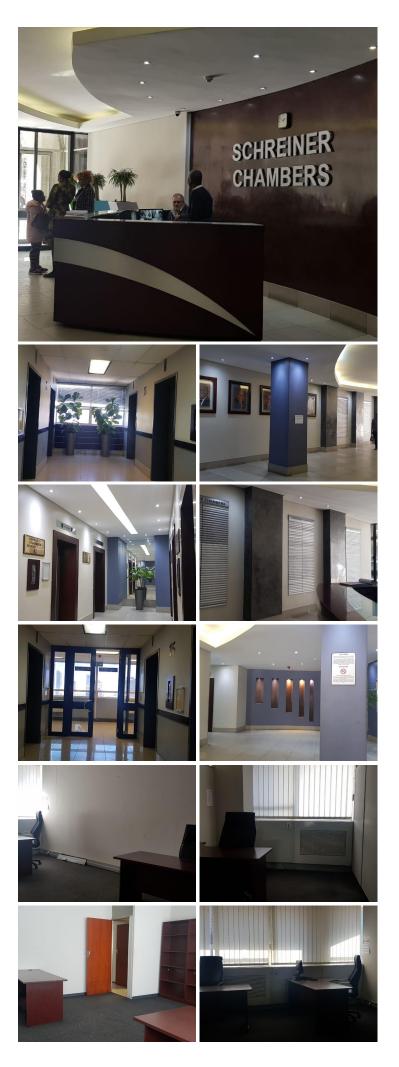

## 🐔 130 m²

Office space ranging from 23sqm - 1046sqm at R90/sqm available to let immediately at Schreiner Chambers. The office space is made up of a reception area, 5 offices, a strong room, and a kitchenette. This neat and well-maintained office block is conveniently situated across the road from the South Gauteng High Court.

There is also office space / boardroom facilities available for rental on an hourly basis, furniture included. Basement parking available at R800 per bay; Small Street Mall basement parking at R650 per bay.