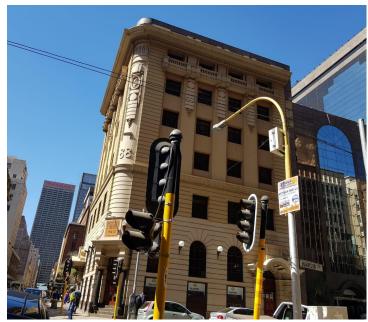

## 15,500 pm

155sqm, OFFICE TO LET, JHB CBD

155 m<sup>2</sup>

Immaculate office space available to let immediately on the 2nd floor of this exquisite and well-maintained building. The space is made up of four separate offices, a kitchenette, toilet and shower.

Modern and stylish finishes, this property also has basement parking bays available at R750 per bay. There's ample and various public transportation facilities easily accessible and nearby.

Gross Monthly Rental Lease Period Available From R15,500 Ex Vat Negotiable Immediately

| Floor Size m <sup>2</sup> | 155        | Security         | Yes |
|---------------------------|------------|------------------|-----|
| Parking Bays              | -          | Air Conditioning | -   |
| Title                     | -          | Generator        | -   |
| Zoning                    | Commercial | Fibre            | -   |