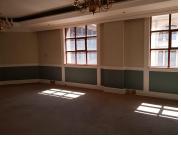

## 15,500 pm

155sqm, OFFICE TO LET, JHB CBD

155 m<sup>2</sup>

Immaculate office space available to let immediately on the 2nd floor of this exquisite and well-maintained building. The space is made up of four separate offices, a kitchenette, toilet and shower.

Modern and stylish finishes, this property also has basement parking bays available at R750 per bay. There's ample and various public transportation facilities easily accessible and nearby.

Gross Monthly Rental Lease Period Available From R15,500 Ex Vat Negotiable Immediately