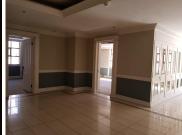

## 15,500 pm

155sqm, OFFICE TO LET, JHB CBD

155 m<sup>2</sup>

Immaculate office space available to let immediately on the 2nd floor of this exquisite and well-maintained building. The space is made up of four separate offices, a kitchenette, toilet and shower.

Modern and stylish finishes, this property also has basement parking bays available at R750 per bay. There's ample and various public transportation facilities easily accessible and nearby.

Gross Monthly Rental Lease Period Available From R15,500 Ex Vat Negotiable Immediately