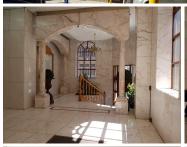

## 15,500 pm

155sqm, OFFICE TO LET, JHB CBD

155 m<sup>2</sup>

Immaculate office space available to let immediately on the 2nd floor of this exquisite and well-maintained building. The space is made up of four separate offices, a kitchenette, toilet and shower.

Modern and stylish finishes, this property also has basement parking bays available at R750 per bay. There's ample and various public transportation facilities easily accessible and nearby.

Gross Monthly Rental Lease Period Available From R15,500 Ex Vat Negotiable Immediately