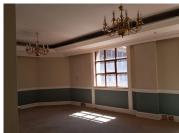

## 15,500 pm

155sqm, OFFICE TO LET, JHB CBD

155 m<sup>2</sup>

Immaculate office space available to let immediately on the 2nd floor of this exquisite and well-maintained building. The space is made up of four separate offices, a kitchenette, toilet and shower.

Modern and stylish finishes, this property also has basement parking bays available at R750 per bay. There's ample and various public transportation facilities easily accessible and nearby.

Gross Monthly Rental Lease Period Available From R15,500 Ex Vat Negotiable Immediately