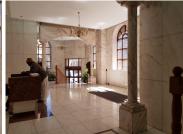

## 15,500 pm

155sqm, OFFICE TO LET, JHB CBD

155 m<sup>2</sup>

Immaculate office space available to let immediately on the 2nd floor of this exquisite and well-maintained building. The space is made up of four separate offices, a kitchenette, toilet and shower.

Modern and stylish finishes, this property also has basement parking bays available at R750 per bay. There's ample and various public transportation facilities easily accessible and nearby.

Gross Monthly Rental Lease Period Available From R15,500 Ex Vat Negotiable Immediately