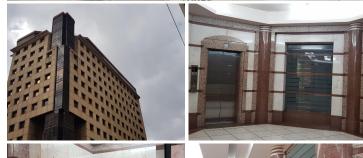

## 321,555 pm

Office space to let in JHB CBD

3783 m<sup>2</sup>

Very neat, pristine office space available immediately in this wellmaintained office block in the CBD of Johannesburg. The office block is about a block away from the landmark Carlton Centre

There are basement parking bays available at R800 per parking bay. Public transportation facilities are easily accessible and nearby.

**Gross Monthly Rental** R321,555 Ex Vat **Lease Period** Negotiable **Available From Immediately** 

| Floor Size m <sup>2</sup> | 3783       | Security         | Yes |
|---------------------------|------------|------------------|-----|
| Parking Bays              | -          | Air Conditioning | -   |
| Title                     | -          | Generator        | -   |
| Zoning                    | Commercial | Fibre            | -   |