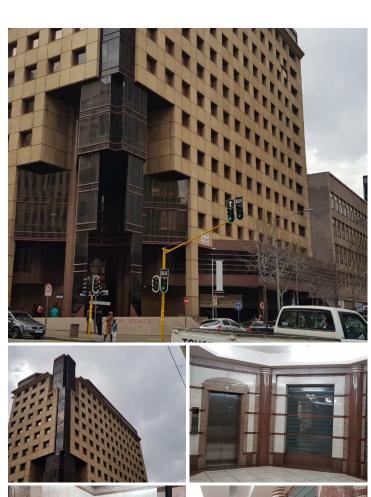

## 321,555 pm

Office space to let in JHB CBD

3783 m<sup>2</sup>

Very neat, pristine office space available immediately in this wellmaintained office block in the CBD of Johannesburg. The office block is about a block away from the landmark Carlton Centre

There are basement parking bays available at R800 per parking bay. Public transportation facilities are easily accessible and nearby.

**Gross Monthly Rental** R321,555 Ex Vat **Lease Period** Negotiable **Available From Immediately** 

| Floor Size m <sup>2</sup> | 3783       | Security         | Yes |
|---------------------------|------------|------------------|-----|
| Parking Bays              | -          | Air Conditioning | -   |
| Title                     | -          | Generator        | -   |
| Zoning                    | Commercial | Fibre            | -   |