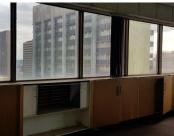

## 7000 m<sup>2</sup>

Office space available in the CBD. The space is ideally suitable for a single tenant. The previous tenant used to have a gym on the 16th floor. Available immediately for occupation.

Very neat and well kept building. This office space is situated in the CBD which forms part of the southern corridor connecting the East Rand with well-established highways.

Gross Monthly Rental Lease Period Available From R735,000 Ex Vat Negotiable Immediately