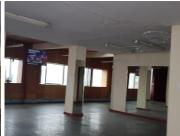

## 7000 m<sup>2</sup>

Office space available in the CBD. The space is ideally suitable for a single tenant. The previous tenant used to have a gym on the 16th floor. Available immediately for occupation.

Very neat and well kept building. This office space is situated in the CBD which forms part of the southern corridor connecting the East Rand with well-established highways.

Gross Monthly Rental Lease Period Available From R735,000 Ex Vat Negotiable Immediately