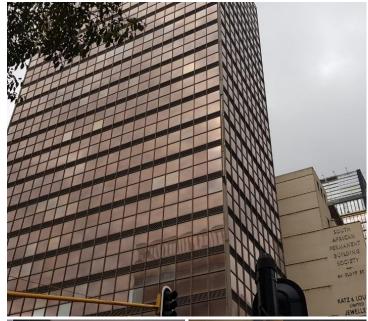

## 7000 m<sup>2</sup>

Office space available in the CBD. The space is ideally suitable for a single tenant. The previous tenant used to have a gym on the 16th floor. Available immediately for occupation.

Very neat and well kept building. This office space is situated in the CBD which forms part of the southern corridor connecting the East Rand with well-established highways.

Gross Monthly Rental Lease Period Available From R735,000 Ex Vat Negotiable Immediately