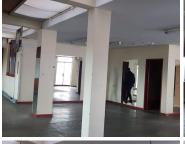

## 7000 m<sup>2</sup>

Office space available in the CBD. The space is ideally suitable for a single tenant. The previous tenant used to have a gym on the 16th floor. Available immediately for occupation.

Very neat and well kept building. This office space is situated in the CBD which forms part of the southern corridor connecting the East Rand with well-established highways.

Gross Monthly Rental Lease Period Available From R735,000 Ex Vat Negotiable Immediately