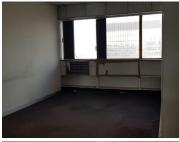

## 7000 m<sup>2</sup>

Office space available in the CBD. The space is ideally suitable for a single tenant. The previous tenant used to have a gym on the 16th floor. Available immediately for occupation.

Very neat and well kept building. This office space is situated in the CBD which forms part of the southern corridor connecting the East Rand with well-established highways.

Gross Monthly Rental Lease Period Available From R735,000 Ex Vat Negotiable Immediately