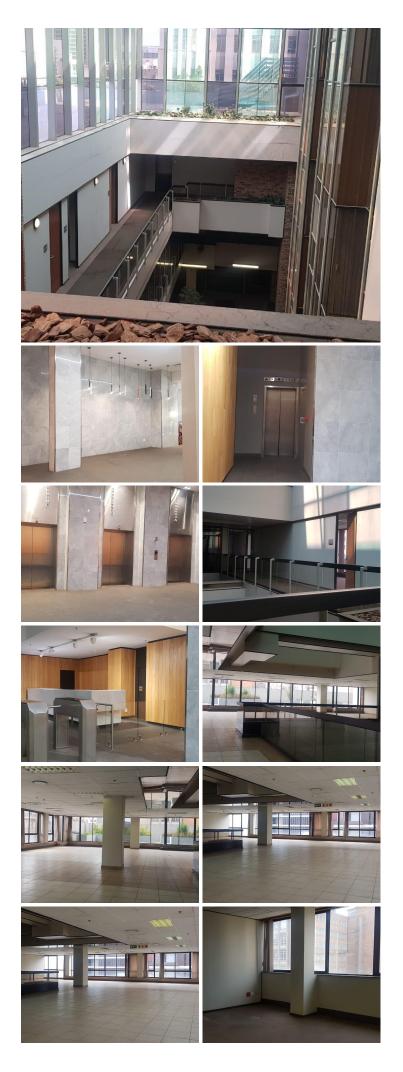

## 🐔 12760 m²

This neat and well-maintained office building block is available to let immediately. The office space that's available, is from the 4th-8th floor, totalling 12,760sqm, ideally to be let out to a single tenant. Alternatively, per floor, which is approximately 2,500sqm per floor.

The office block is conveniently situated close to the High Court and it's within close proximity to all main roads. There's ample public transport facilities nearby.